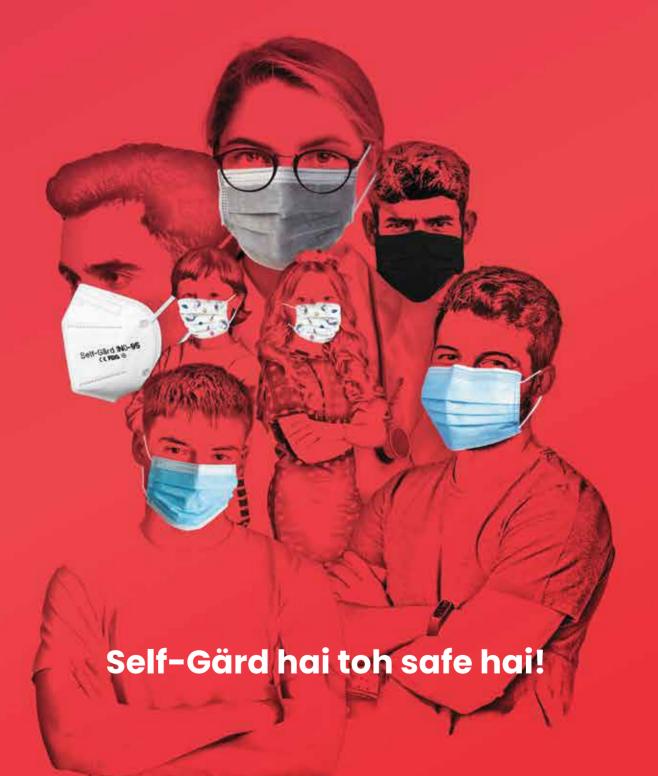

VIROPROOF PRODUCTS ARE DESIGNED TO PROTECT PEOPLE AND PROFESSIONALS ACTIVELY FROM VIRAL/ BACTERIAL INFECTION & REDUCE BURDEN ON FRONTLINE HEALTH SYSTEM. ALL PRODUCTS ARE HYPO ALLERGIC SKIN FRIENDLY, REUSABLE & WASHABLE. VIROPROOF PRODUCTS ARE DEVELOPED BY A TEAM OF DOCTORS & ENGINEERS FROM HARVARD UNIVERSITY, UNIV. OF MICHIGAN, IIT AND NIFT.