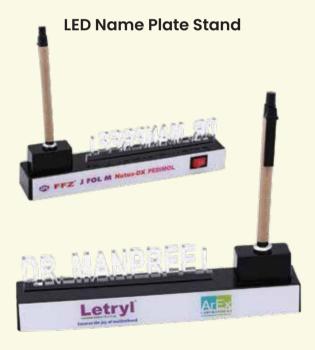

### **Luxe Collection**

AVAILABLE IN VARIOUS SHAPES & LED COLOURS

### 3 IN 1 MULTISTATIONERY HOLDER CUM MOBILE STAND

WITH LED BASE