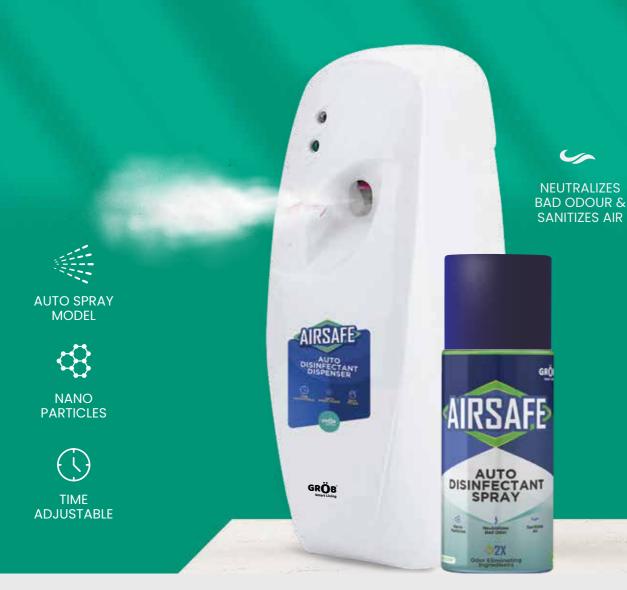

## **AIRSAFE**

AUTO DISINFECTANT DISPENSER WITH SPRAY

#### **FEATURES:**

HANDS-FREE FRESHENERS: ADVANCED TECHNOLOGY FOR CONVENIENCE

ELEVATES ENVIRONMENT WITH TRANSFORMATIVE FRESHNESS

EASY-PEASY INSTALLATION: INCLUDES SECURE WALL MOUNT

Humidity Reduction

Attracts & Traps Moisture

Odour Elimination

Reduces Allergens

**Dust Mite** Control

Enhanced Air Circulation

**LASTS UPTO 90 DAYS\*** 

Creates Fresher Air