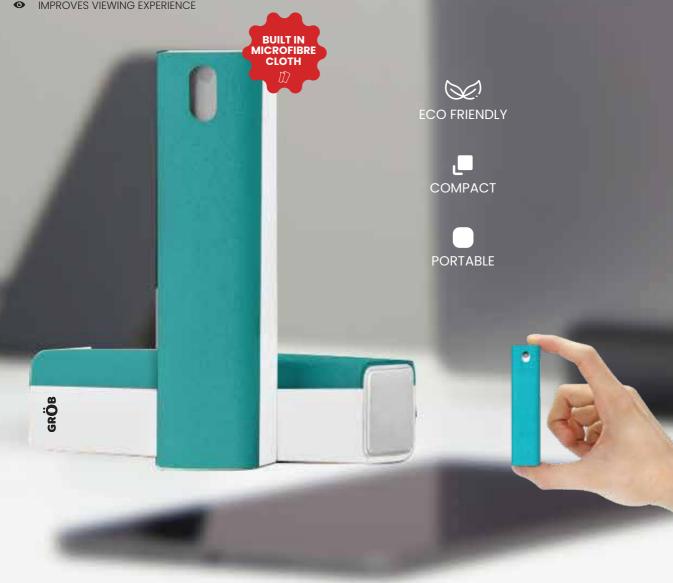

### 2-IN-1 MOBILE SCREEN CLEANER

WITH IN BUILT FABRIC

**□** SPRAY & CLEAN FUNCTION

- COMPACT
- **★** TRAVEL FRIENDLY
- CAN CLEAN MOBILE, TABLET & COMPUTER SCREENS
- CLEARS THE SCREEN OF DUST AND FINGERPRINTS
- IMPROVES VIEWING EXPERIENCE