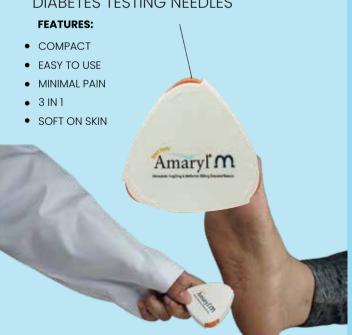

RGE REAL BOOK STYLE
- SAFE LOCK WITH 2 KEYS
- PERFECT FOR STORING SMALLER VALUABLE ITEMS

# **LED TOKEN NUMBER**



- SEGMENT SIZE: 4"
- INPUT : FROM SERIAL CABLE
- POWER SUPPLY: 230V
- (丛) BUZZER FOR ANNOUNCEMENT
- SIMPLE OPERATION AND EASY INSTALLATION

# STERILIZED WOODEN **TONGUE DEPRESSOR**

NON TOXIC



# **DERMA LASER GOGGLES**

SAFETY GLASSES FOR EVERY INDIVIDUAL



- SPECIAL SOFT MATERIAL
- ADJUSTABLE FOR DIFFERENT FACE SHAPE
- COMFORTABLE TO WEAR
- GOOD SHADING

# **ADJUSTABLE COMB FOR OLD PERSON**

### **FEATURES:**

- COMFORTABLE HANDLING
- ADJUSTABLE COMB
- SOFT BRISTLES



# **MAGNETIC CLIP**

WITH PEN HOLDER



- ATTRACTIVE CLIP TO HOLD PAPER NOTE
- CAN HOLD PEN
- **POWERFUL MAGNET**

# LED MOBILE HOLDER + CHARGER



# 3 IN 1 DIABETIC MONOFILAMENT

DIABETES TESTING NEEDLES



# **UMBRELLA KEY HOLDER**



# FINGER STRETCHER

### **FEATURES:**

- SILICON MATERIAL
- ERGONOMIC DESIGN
- QUALITY DESIGN



CUSTOMIZE BY YOUR FAVOURITE COLOR

# INFANT HEAD CIRCUMFERENCE MEASURING TAPE

- MEASURING TAPE
- INCHES & CMS
- ACCURATE MEASUREMENT
- SOFT MATERIAL FOR INFANTS





# 3 IN 1 CHESS SET



# **BRAIN PUZZLE**



# CAR SHAPE LIQUID PAPER WEIGHT

VINTAGE CAR SHAPED PAPER WEIGHT FILLED WITH LIQUID



# FIBRE FOOD SHAPED PAPERWEIGHT



# DOME LIQUID PAPERWEIGHT WITH PENSTAND

### **FEATURES:**

- COMPACT AND SUITABLE FOR HOLDING DOWN PAPERS
- SUITABLE FOR HOLDING DOWN PAPERS & PEN
- KEEP PAPERS IN PLACE
- ADD SOPHISTICATION TO YOUR DESK



# CAPSULE & SMILEY ROCKING PAPERWEIGHT







# ROUND TABLET SHAPE PAPERWEIGHT



# TABLET STRIP PAPERWEIGHT

WITH THE BRAND NAME