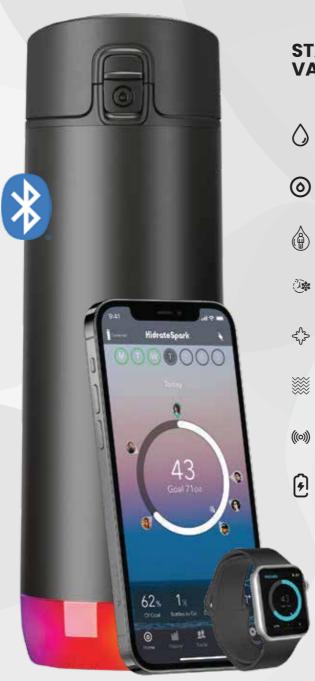

## STAINLESS STEEL VACUUM INSULATED

- SMART WATER TRACKING
- **(6)** WORKS WITH WATER TRACKING APP
- CUSTOM HYDRATION GOALS
- 24 HOURS COLD
- € GLOW REMINDERS
- CUSTOM GLOW PATTERN & FREQUENCY
- ((iii)) AUTOMATIC SENSING TECHNOLOGY
- RECHARGEABLE BATTERY