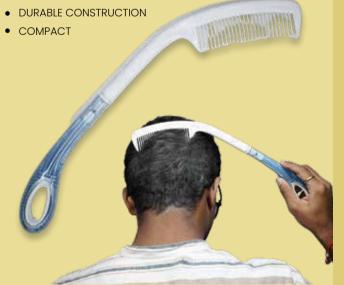

# **ADJUSTABLE COMB FOR OLD PERSON**

### **FEATURES:**

- COMFORTABLE HANDLING
- ADJUSTABLE COMB
- SOFT BRISTLES