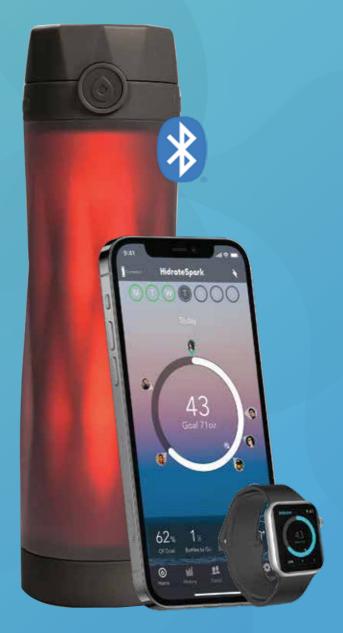

# HidrateSpark

# WORLD'S SMARTEST WATER BOTTLE.

EXCLUSIVE DISTRIBUTORS FOR INDIAN MARKET

Sold Internationally at Apple Stores

### **SYNCS**

Syncs with our hydration app on your phone via tap

#### **TRACKS**

Track your water intake and syncs with fitness trackers

#### **GLOWS**

Bottle glows as a helpfull reminder to keep you hydrated