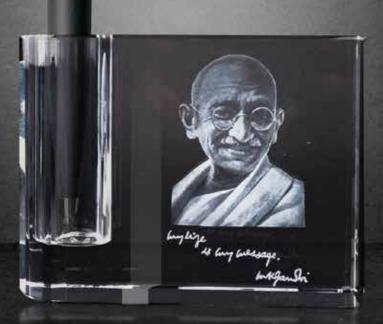

### **VINCENT VAN GOGH**

### **3D GLASS PAPERWEIGHT**

### **FEATURES:**

- AN IDEAL FEATURE WITH EYE-CATCHING DESIGN
- CUSTOMIZABLE COLOR OPTION
- ELEGANT DESIGN

### **AVAILABLE IN DIFFRENT SIZES**