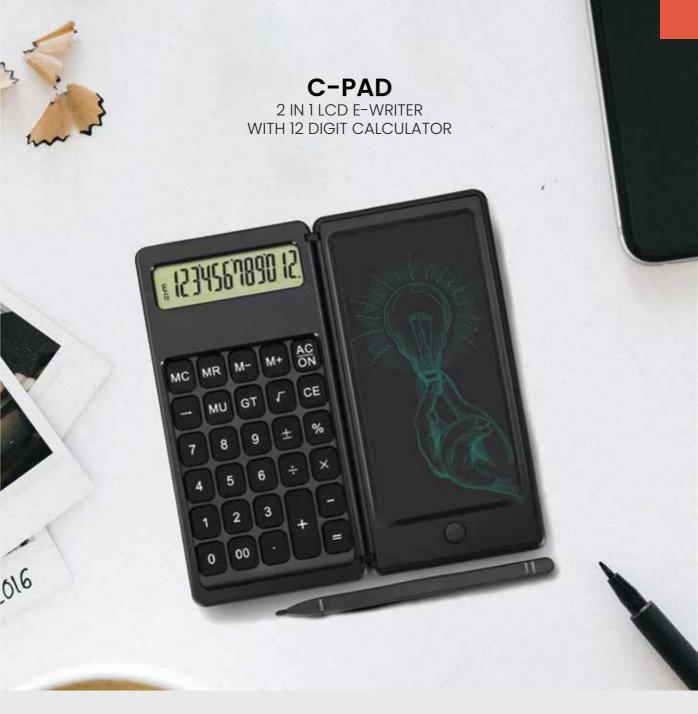

12 DIGIT CALCULATOR

FOLDABLE DESIGN

PAPERLESS WRITING

MEMORY KEYS

STYLUS SLOT

ERASE BUTTON

MAKE IN INDIA

IMPROVES YOUR POSTURE