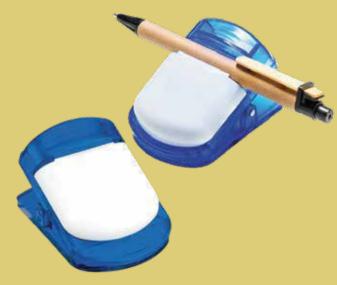

# **MAGNETIC CLIP**

WITH PEN HOLDER

- ATTRACTIVE CLIP TO HOLD PAPER NOTE
- CAN HOLD PEN
- **POWERFUL MAGNET**