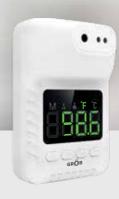

# **FAHRENHEIT**

TOUCH-FREE WALL MOUNT AUTO INFRARED THERMOMETER.

**ALARM** 

**UNMANNED OPERATION** 

- ((w)) AUTOMATIC SENSOR
- LOUD TEMPERATURE ANNOUNCEMENT IN 6 LANGUAGES ((<u>(</u>))
- UNMANNED TEMPERATURE DETECTION
- 3 COLOUR DISPLAY
- MEASURING RANGE ≤ 10CM
- MEMORY RECORD
- CAN BE MOUNTED ON WALL & A TRIPOD STAND
- MULTIPLE POWER OPTIONS: BATTERY, REUSABLE BATTERY, USB OPERATED
- )( STICKS EASILY ON WALLS, DOORS, TILES, CABINETS, ETC.