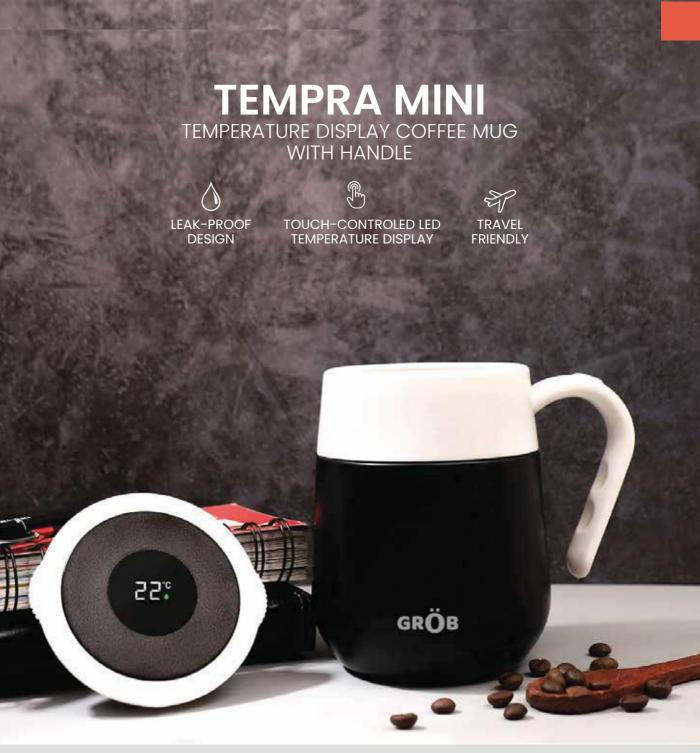

### **TEMPRA**

### STAINLESS STEEL VACUUM INSULATED MUG WITH

### TOUCH SENSOR & LED TEMPERATURE DISPLAY

DISPLAY INDICATOR

DOUBLE WALLED

LIGHT WEIGHT

LEAK PROOF

- LED TEMPERATURE DISPLAY
- 304 STAINLESS STEEL
- ONE HANDED DRINKING DESIGN
- **KEEPS AT OPTIMAL BREWING TEMPERATURE DURING TRANSPORTATION**
- **DURABLE, LEAK-PROOF** 
  - STYLISH MATTE FINISH DESIGN

- M DOUBLE WALL INSULATION MAINTAINS TEMPERATURE OF THE LIQUID INSIDE THE BOTTLE
- COLD LIQUIDS
- ₩ HOT LIQUIDS
- INTELLIGENT TEMPERATURE SENSOR
- () LEAK-PROOF DESIGN
- ★ HEAT-RESISTANT & ANTI-CORROSIVE
- TRAVEL FRIENDLY