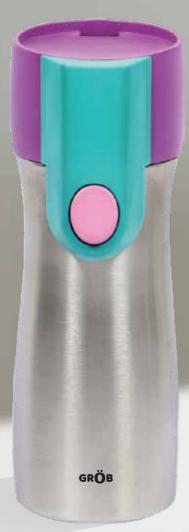

### TOUCH SENSOR & LED TEMPERATURE DISPLAY

DISPLAY INDICATOR

DOUBLE WALLED

LIGHT WEIGHT

LEAK PROOF

- LED TEMPERATURE DISPLAY
- 304 STAINLESS STEEL
- ONE HANDED DRINKING DESIGN
- **KEEPS AT OPTIMAL BREWING TEMPERATURE DURING TRANSPORTATION**
- **DURABLE, LEAK-PROOF** 
  - STYLISH MATTE FINISH DESIGN

- M DOUBLE WALL INSULATION MAINTAINS TEMPERATURE OF THE LIQUID INSIDE THE BOTTLE
- COLD LIQUIDS
- ₩ HOT LIQUIDS
- INTELLIGENT TEMPERATURE SENSOR
- () LEAK-PROOF DESIGN
- ★ HEAT-RESISTANT & ANTI-CORROSIVE
- TRAVEL FRIENDLY