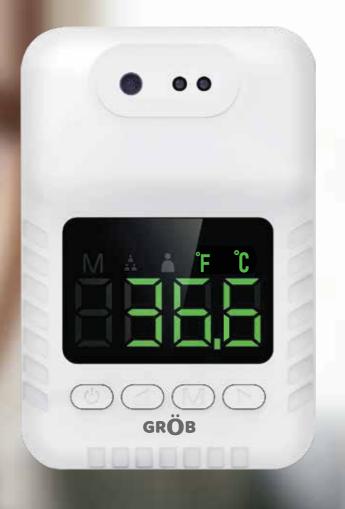

# **FAHRENHEIT**

TOUCH-FREE WALL MOUNT AUTO INFRARED THERMOMETER.

**ALARM** 

**UNMANNED OPERATION** 

- ((w)) AUTOMATIC SENSOR
- LOUD TEMPERATURE ANNOUNCEMENT IN 6 LANGUAGES ((<u>(</u>))
- UNMANNED TEMPERATURE DETECTION
- 3 COLOUR DISPLAY
- MEASURING RANGE ≤ 10CM
- MEMORY RECORD
- CAN BE MOUNTED ON WALL & A TRIPOD STAND
- MULTIPLE POWER OPTIONS: BATTERY, REUSABLE BATTERY, USB OPERATED
- )( STICKS EASILY ON WALLS, DOORS, TILES, CABINETS, ETC.