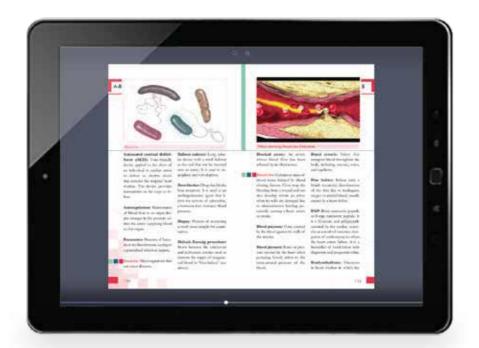

### **FLIPBOOKS**

A format for presenting online content as an interactive HTML5 document.

Scan this QR code for demo

### **E-DICTIONARY**

Explains all conditions with embeded pictures and videos.

Scan this QR code for demo