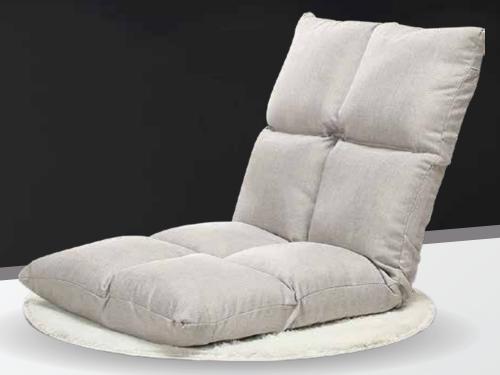

## HOME ESSENITIALS

Ergonomic Design

**Auto-Supporting** Back Rest

Comfortable for **Long Duration Use** 

Washable

Sofa - Bed

- SMART CONTAINERS WITH A TWIST N' LOCK SYSTEM & DETACHABLE HANDLE
- SECURE SEAL FOR WORRY-FREE TRAVEL
- ASSORTED SIZES FOR ALL TYPES OF STORAGE
- **₩** ODOUR-FREE
- STAIN-FREE
- // SCRATCH-FREE