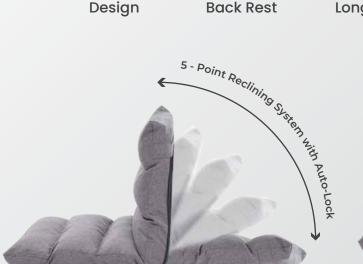

## HOME ESSENITIALS

Ergonomic Design

**Auto-Supporting** Back Rest

Comfortable for **Long Duration Use** 

Washable

Sofa - Bed

- SMART CONTAINERS WITH A TWIST N' LOCK SYSTEM & DETACHABLE HANDLE
- SECURE SEAL FOR WORRY-FREE TRAVEL
- ASSORTED SIZES FOR ALL TYPES OF STORAGE
- **₩** ODOUR-FREE
- STAIN-FREE
- // SCRATCH-FREE