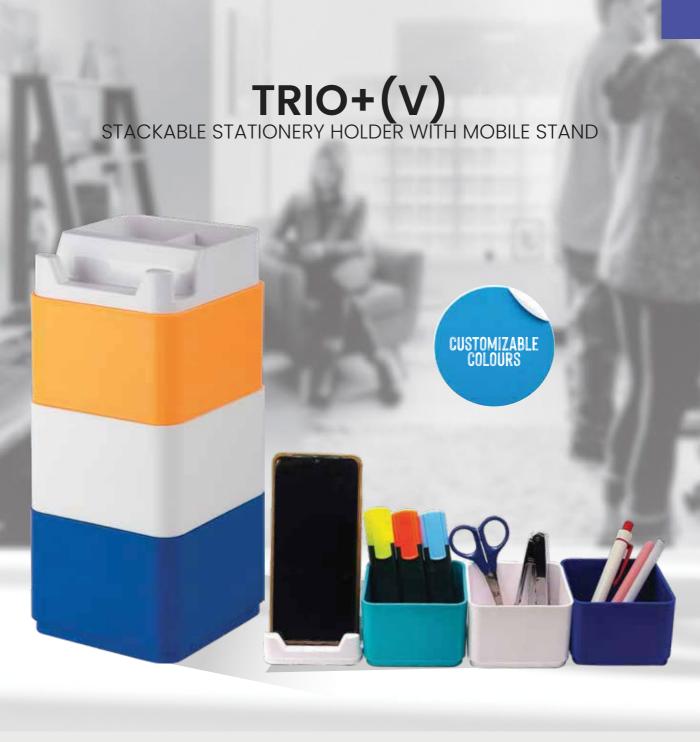

### **FEATURES:**

- MULTI-FUNCTIONAL CAPABILITIES
- COLOURED OPTIONS
- DURABLE CONSTRUCTION

MULTI STATIONERY STAND

- OFFICE DESK
- FRONT DESK
- WORKSHOP
- STUDENT DESK
   ART STUDIO
- CLASSROOM

- HOME OFFICE
- CRAFT ROOM
- CLINIC

#### **FEATURES:**

- MULTI-FUNCTIONAL CAPABILITIES
- COLOURED OPTIONS
- DURABLE CONSTRUCTION
- MULTI STATIONERY STAND

- OFFICE DESK
- FRONT DESK
- WORKSHOP
- STUDENT DESK ART STUDIO
- CLASSROOM

- HOME OFFICE
- CRAFT ROOM
- CLINIC