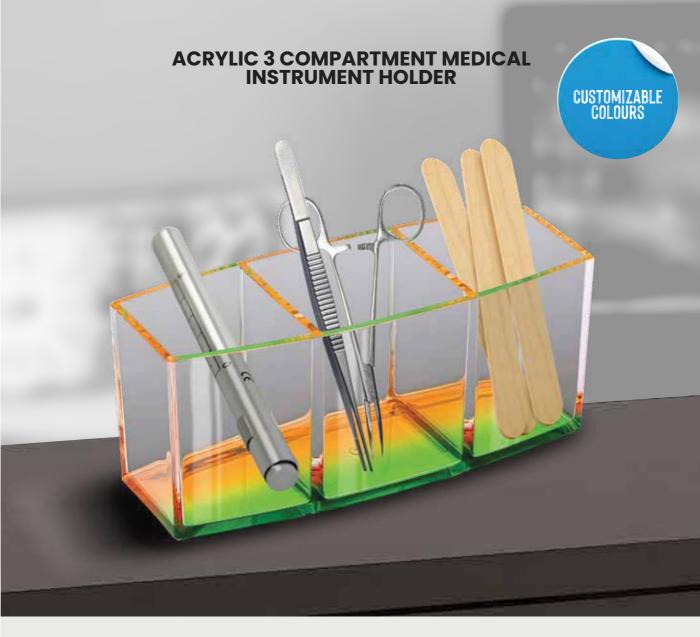

### **Voir Collection** ACRYLIC VISITING CARD HOLDER CUSTOMIZABLE COLOURS **FEATURES: IDEAL USE FOR** MINIMALIST STYLE OFFICE DESK FRONT DESK WORKSHOP **EASY TO USE** STUDENT DESK CLASSROOM • ART STUDIO **SPECIALLY IMPORTED FROM TAIWAN** HOME OFFICE CRAFT ROOM • CLINIC ₩ ELEGANCE AND DURABLE ☼ COMPACT & CONVENIENT