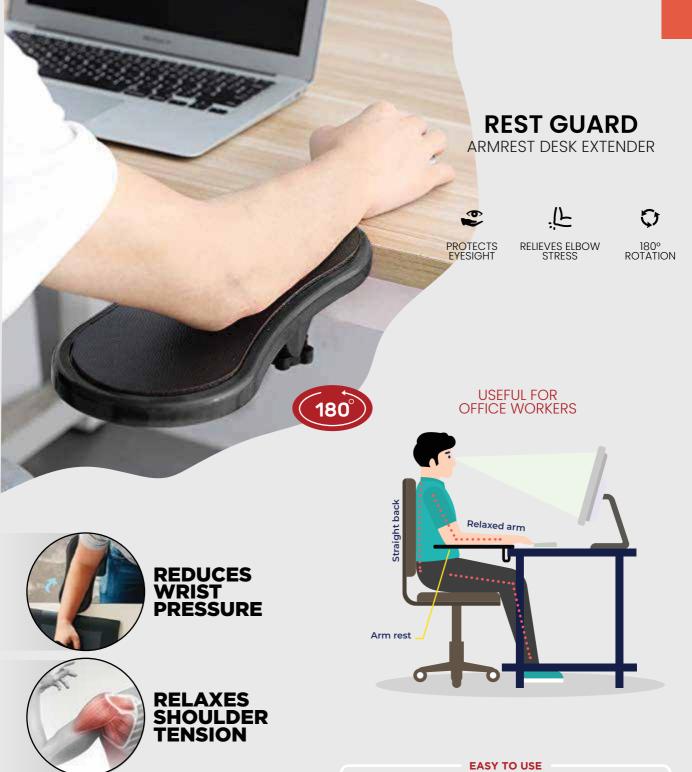

### -

1. Install the buckle on the tray

2. Fasten the screw into the buckle

3. Install the tray on the Edge of the table

4. Start working