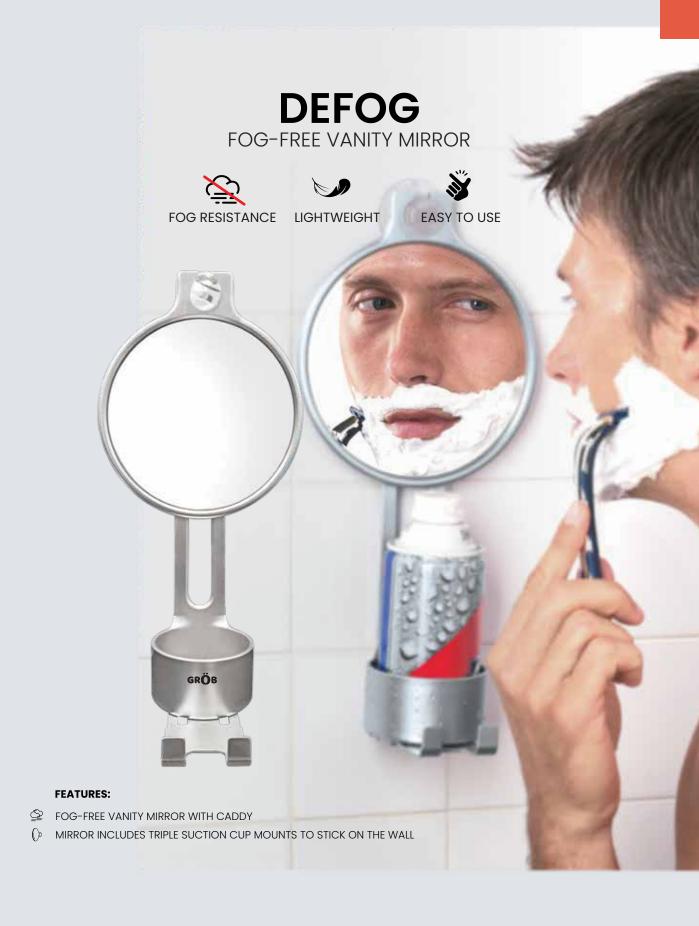

0){100}}\put(0,0){\line(0,0){100}}\put(0,0){\line(0,0){100}}\put(0,0){\line(0,0){100}}\put(0,0){\line(0,0){100}}\put(0,0){\line(0,0){100}}\put(0,0){\line(0,0){100}}\put(0,0){\line(0,0){100}}\put(0,0){\line(0,0){100}}\put(0,0){\line(0,0){100}}\put(0,0){\line(0,0){100}}\put(0,0){\line(0,0){100}}\put(0,0){\line(0,0){100}}\put(0,0){\line(0,0){100}}\put(0,0)$ 
  - STACK THE TWO STOOLS TOGETHER TO FORM A TABLE
- THE ENHANCED LOAD BEARING CAPACITY
- A LARGE CAPACITY STORAGE
- EASY TO CARRY
- DUST-PROOF VARIABLE STORAGE BOX WITH COVER

IDEAL TO STORE TOYS, SNACKS, OR BOOKS

## **CUDDLES**MULTI UTILITY ERGONOMIC PILLOW



#### **FEATURES:**



THOUGHTFULLY-DESIGNED TO EMULATE THE SNUGGLE POSITION

HELPS IN MAINTAINING NATURAL SPINAL ALIGNMENT

**MEMORY FOAM MATERIAL** 

**ERGONOMICALY DESIGNED** 





- ECOLOGICALLY SUSTAINABLE TISSUES MADE FROM BAMBOO SHOOTS
- NO TREES WERE USED TO PRODUCE THESE TISSUES
- AN ECO-FRIENDLY PRODUCT THAT IS FREE OF CHEMICALS AND PESTICIDES
- \*\* NATURALLY ANTIBACTERIAL, ANTI-FUNGAL, ODOUR RESISTANT
- 100 TISSUE PULLS PER PACKET
- (R) CHLORINE, BPA, PARABEN & FRAGRANCE FREE

## **PRESS & FRESH**

**AIRTIGHT CONTAINERS** 



**AIRTIGHT** 



TRAVEL FRIENDLY



BPA FREE



- B PATENT DESIGN FOR ONE TOUCH OPERATION
- PLASTIC FOOD GRADE MATERIAL
- AIRTIGHT AND LEAK PROOF
- **EXTREMELY EASY TO USE BY PEOPLE OF ALL AGES**

## **BREATHESAFE**

ELECTRIC PORTABLE FUMIGATION SPRAY GUN



**PORTABLE** 



LIGHTWEIGHT



**EASY TO USE** 



- SIMPLE ONE TOUCH OPERATION HELPS SANITIZE YOUR ROOM QUICKLY
- POWERFUL MOTOR THAT ENSURES A CONSTANT AND EQUAL SPRAY LAYER