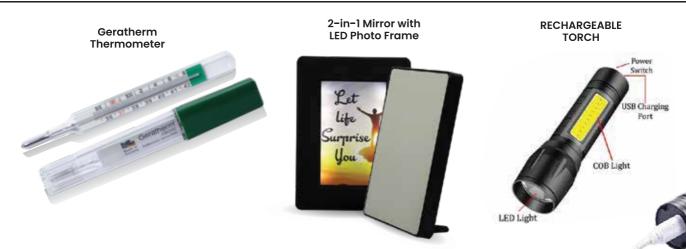

LIGHT WEIGHT & BIODEGRADABLE

PARTICLE FILTRATION EFFICIENCY (PFE)>95% BACTERIA FILTRATION EFFICIENCY (BFE)>99%





















## Self-Gärd 3PLY 3 PLY SURGICAL FACE MASK

OUTER LAYER SPUN BONDED MATERIAL (25 GSM)

2ND LAYER
MELT BLOWN MATERIAL (25 GSM)

3RD LAYER SUN BONDED MATERIAL (25 GSM)

TOTAL GSM 75

- COMFORTABLE
- SAFE ON SKIN
- UNISEX MASK
- DISPOSABLE
- BREATHABLE
- SOFT EAR LOOPS
- BIODEGRADABLE

ACTERIA FILTRATION EFFICIENCY (BFE)>99

























OUTER LAYER
SPUN BONDED NONWOVEN(25 GSM)

2ND LAYER MELT BLOWN FILTER (25 GSM)

3RD LAYER SUN BONDED NONWOVEN(25 GSM)

TOTAL GSM 75



- **Ø** COMFORTABLE
- SAFE ON SKIN
- UNISEX MASK
- DISPOSABLE
- BREATHABLE
- SOFT EAR LOOPS
- LIGHT WEIGHT
- BIODEGRADABLE



















# Scan to know more



# **READY STOCK**







**BigImpex App** 

BigImpe

ZUCK TO KNOW MORE

Electro**j ci**l

Promotional Gift Selection Web & Mobile App



- **CUSTOMIZE & PERSONALISE WITH EASE**
- **⊘** ONE-ON-ONE COMMUNICATION, 24/7

## WITH EXCITING NEW FEATURES TO HELP YOU CHOOSE THE APT GIFT EVERY DAY!

- Request a Personalised One-on-One Live Product Demo
- 🖔 Inquire about Custom Products with just one click
- Share the most apt Gifts with your team on Whatsapp/Email/Messages
- Save your shortlisted products in one place to review later
- Watch Product Videos





## **BIG IMPORTS & GIFTS**

5th Floor, ABM House, Near Shoppers Stop, Linking Road, Bandra (West), Mumbai-400050

+91 8657958081 sales@bigimpex.com www.bigimpex.com