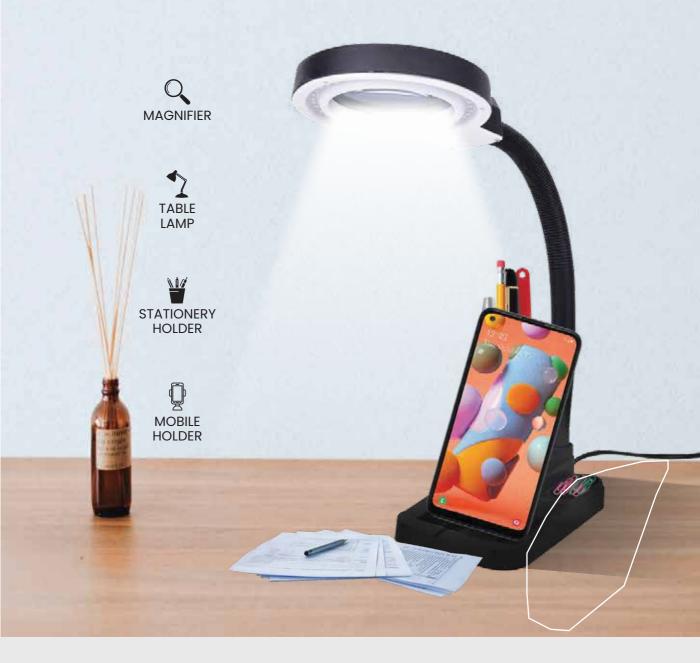

GHT ESSENTIALS** 

### **MAGNOLITE**

THE ULTIMATE PORTABLE LIGHT











### **FEATURES:**

- POWERFUL NEODYMIUM
- ⇒ 360 DEGREE ROTATIONAL
- 8 DETACH HEAD
- **Q** MULTIFUNCTIONAL LIGHT
- RECHARGABLE BATTERY













- DURABLE AND LIGHTWEIGHT
- GOTTEN DESIGNED TO RESEMBLE THE MOON
- DOCTORS WILL HAVE CLEAR VISIBILITY FOR ACCURATE WORK
- STEEL MATERIAL AND BATTERY POWERED











MAGNETIZED HEAD











- ILLUMINATES HARD-TO-REACH AREAS AND RETRIEVES METAL OBJECTS WITH A MAGNETIC HEAD
- # HIGH-QUALITY, DURABLE ANODIZED ALUMINUM BODY FOR CONTINUOUS USE
- 图 GROOVE SYSTEM ON THE BODY FOR ENHANCED COMFORT AND GRIP.
- FLEXIBLE AND TELESCOPIC DESIGN
- ➡ PORTABLE AND TRAVEL FRIENDLY
- igtriangledown Built-in Led for high-quality white light

## MAGNIGLOW MULTI UTILITY MAGNIFIER LAMP



- MAGNIFYING POWER 5X & 10X
- **MULTI PURPOSE**
- → INCREDIBLY ADJUSTABLE
- # 40 LEDS DESIGN





- 4 USB HUB
- COMES WITH LED LIGHT
- SOFT TOUCH MATERIAL



# FLIP TORCH WITH LAMP



TORCH



LAMP



TRAVEL FRIENDLY

- 🌣 A MULTIPURPOSE LAMP, THAT CAN BE USED AT HOME
- FLIP THE BOTTOM TO ALTERNATE BETWEEN USAGE OF TORCH OR LAMP

## HOME ESSENITIALS











Ergonomic Design



**Auto-Supporting** Back Rest



Comfortable for **Long Duration Use** 



Washable



Sofa - Bed





- SMART CONTAINERS WITH A TWIST N' LOCK SYSTEM & DETACHABLE HANDLE
- SECURE SEAL FOR WORRY-FREE TRAVEL
- ASSORTED SIZES FOR ALL TYPES OF STORAGE
- **₩** ODOUR-FREE
- STAIN-FREE
- // SCRATCH-FREE





- $\begin{picture}(20,0)\put(0,0){\line(0,0){100}}\put(0,0){\line(0,0){100}}\put(0,0){\line(0,0){100}}\put(0,0){\