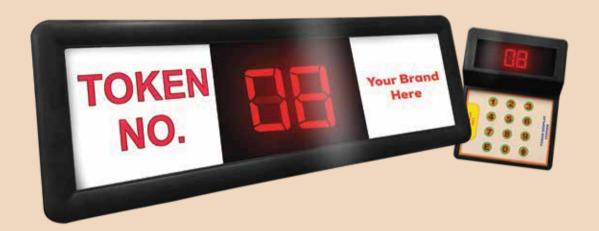

# **LED TOKEN NUMBER**

- SEGMENT SIZE: 4"
- INPUT : FROM SERIAL CABLE
- POWER SUPPLY: 230V
- (丛) BUZZER FOR ANNOUNCEMENT
- SIMPLE OPERATION AND EASY INSTALLATION