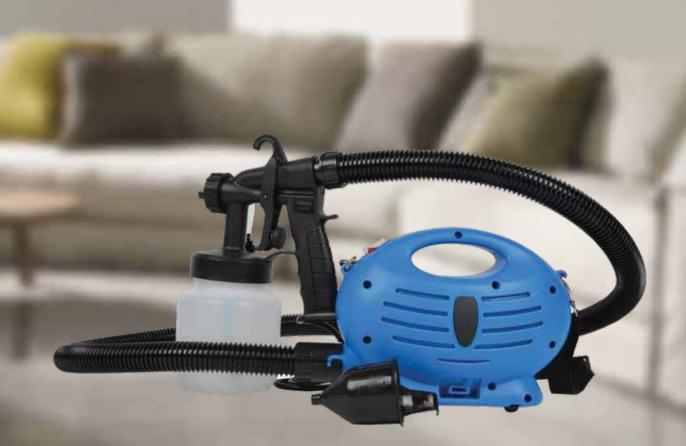

## **BREATHESAFE**

ELECTRIC PORTABLE FUMIGATION SPRAY GUN

**PORTABLE** 

LIGHTWEIGHT

**EASY TO USE** 

- SIMPLE ONE TOUCH OPERATION HELPS SANITIZE YOUR ROOM QUICKLY
- POWERFUL MOTOR THAT ENSURES A CONSTANT AND EQUAL SPRAY LAYER
- SAVING EFFORT & TIME