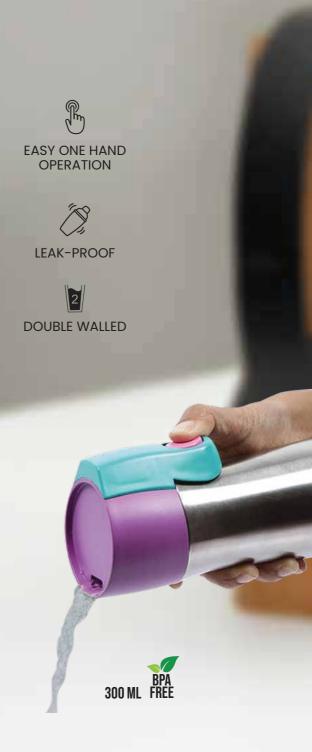

## **PUSH 2 SIP**

SMART SHAKER SIPPER

- ONE HAND OPERATION
- SPILL PROOF
- ← WIDE MOUTH FOR PLACING ICE CUBES

🔓 FLIP TOP CAP PUSH BUTTON & LOCK FEATURE

18/8 BOTH SIDE 18/8 STAINLESS STEEL

THERMO PROTECT COPPER INSULATION

DURABLE POWDER COATING