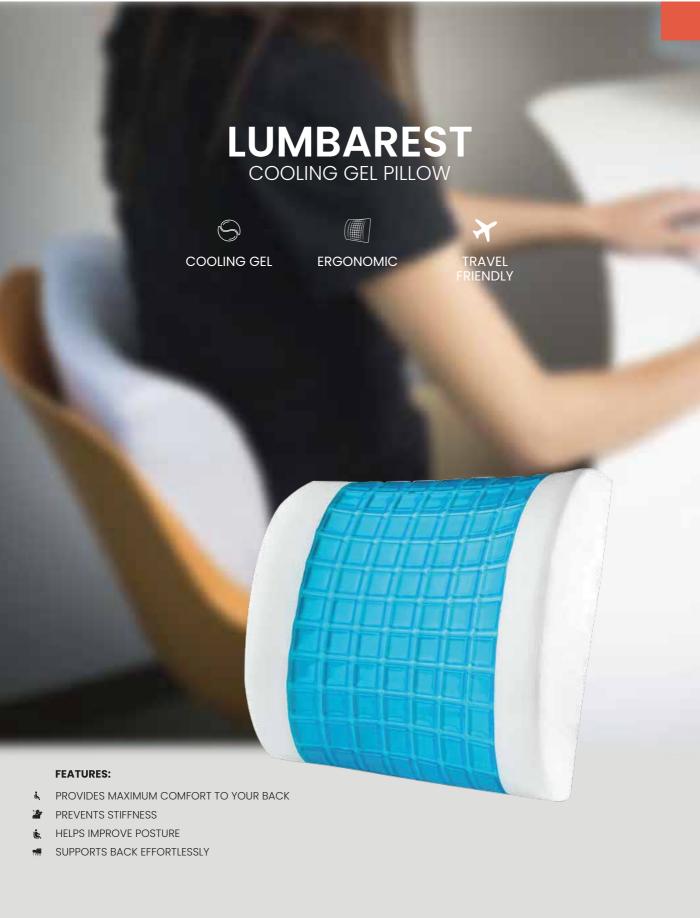

## **CUDDLES**MULTI UTILITY ERGONOMIC PILLOW

#### **FEATURES:**

THOUGHTFULLY-DESIGNED TO EMULATE THE SNUGGLE POSITION

HELPS IN MAINTAINING NATURAL SPINAL ALIGNMENT

**MEMORY FOAM MATERIAL** 

**ERGONOMICALY DESIGNED** 

- ECOLOGICALLY SUSTAINABLE TISSUES MADE FROM BAMBOO SHOOTS
- NO TREES WERE USED TO PRODUCE THESE TISSUES
- AN ECO-FRIENDLY PRODUCT THAT IS FREE OF CHEMICALS AND PESTICIDES
- \*\* NATURALLY ANTIBACTERIAL, ANTI-FUNGAL, ODOUR RESISTANT
- 100 TISSUE PULLS PER PACKET
- (R) CHLORINE, BPA, PARABEN & FRAGRANCE FREE