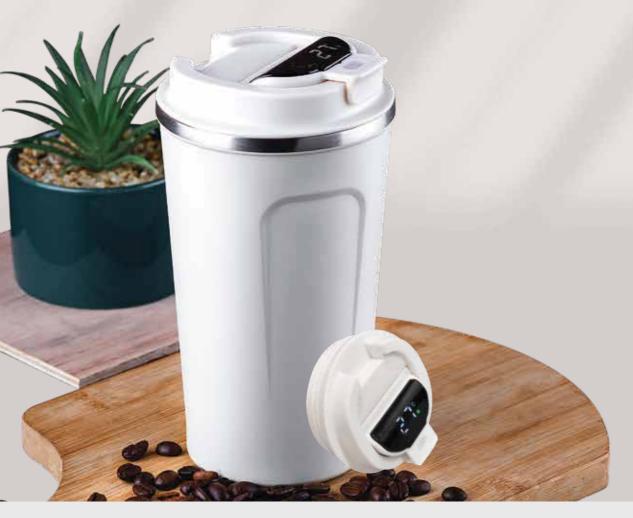

### **TEMPRA**

### STAINLESS STEEL VACUUM INSULATED MUG WITH

### TOUCH SENSOR & LED TEMPERATURE DISPLAY

DISPLAY INDICATOR

DOUBLE WALLED

LIGHT WEIGHT

LEAK PROOF

- LED TEMPERATURE DISPLAY
- 304 STAINLESS STEEL
- ONE HANDED DRINKING DESIGN
- **KEEPS AT OPTIMAL BREWING TEMPERATURE DURING TRANSPORTATION**
- **DURABLE, LEAK-PROOF** 
  - STYLISH MATTE FINISH DESIGN

- M DOUBLE WALL INSULATION MAINTAINS TEMPERATURE OF THE LIQUID INSIDE THE BOTTLE
- COLD LIQUIDS
- ₩ HOT LIQUIDS
- INTELLIGENT TEMPERATURE SENSOR
- () LEAK-PROOF DESIGN
- ★ HEAT-RESISTANT & ANTI-CORROSIVE
- TRAVEL FRIENDLY