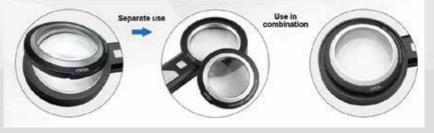

### **DUALITE**

MAGNIFIER WITH REMOVABLE DUAL LENS

**OPTICAL LENS** 

HAND-HELD DESIGN

DETACHABLE LENS DESIGN

- 65MM DIAMETER
- COLOR: SILVER + BLACK
- RODUCT MATERIAL: ABS SHELL, METAL
- ACCESSORIES, ACRYLIC OPTICAL HARDENED
- ME LENS LIGHTING SOURCE
- 3 MODES OF LIGHT:COLD,WARM, COLDWARM
- MAGNIFICATION: 8X FOR PRIMARY
- LENS, 12X FOR SECONDARY LENS, 20X FOR