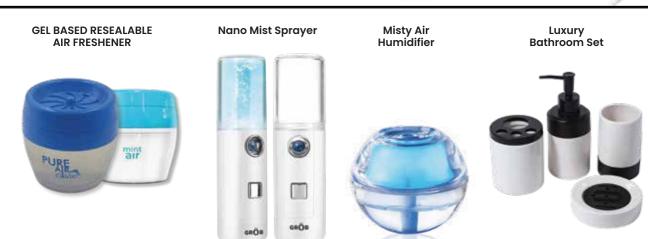

GHT WEIGHT & BIODEGRADABLE

PARTICLE FILTRATION EFFICIENCY (PFE)>95% BACTERIA FILTRATION EFFICIENCY (BFE)>99%





















## Self-Gärd 3PLY 3 PLY SURGICAL FACE MASK

OUTER LAYER SPUN BONDED MATERIAL (25 GSM)

2ND LAYER
MELT BLOWN MATERIAL (25 GSM)

3RD LAYER SUN BONDED MATERIAL (25 GSM)

TOTAL GSM 75

- COMFORTABLE
- SAFE ON SKIN
- UNISEX MASK
- DISPOSABLE
- BREATHABLE
- SOFT EAR LOOPS
- BIODEGRADABLE

ACTERIA FILTRATION EFFICIENCY (BFE)>99

























OUTER LAYER
SPUN BONDED NONWOVEN(25 GSM)

2ND LAYER MELT BLOWN FILTER (25 GSM)

3RD LAYER SUN BONDED NONWOVEN(25 GSM)

TOTAL GSM 75



- **Ø** COMFORTABLE
- SAFE ON SKIN
- UNISEX MASK
- DISPOSABLE
- BREATHABLE
- SOFT EAR LOOPS
- LIGHT WEIGHT
- BIODEGRADABLE



















# Scan to know more



# **READY STOCK**







**BigImpex App** 

BigImpe

ZUCK TO KNOW MORE

Electro**j ci**l

Promotional Gift Selection Web & Mobile App



- **CUSTOMIZE & PERSONALISE WITH EASE**
- **⊘** ONE-ON-ONE COMMUNICATION, 24/7

## WITH EXCITING NEW FEATURES TO HELP YOU CHOOSE THE APT GIFT EVERY DAY!

- Request a Personalised One-on-One Live Product Demo
- 🖔 Inquire about Custom Products with just one click
- Share the most apt Gifts with your team on Whatsapp/Email/Messages
- Save your shortlisted products in one place to review later
- Watch Product Videos





## **BIG IMPORTS & GIFTS**

5th Floor, ABM House, Near Shoppers Stop, Linking Road, Bandra (West), Mumbai-400050

+91 8657958081 sales@bigimpex.com www.bigimpex.com