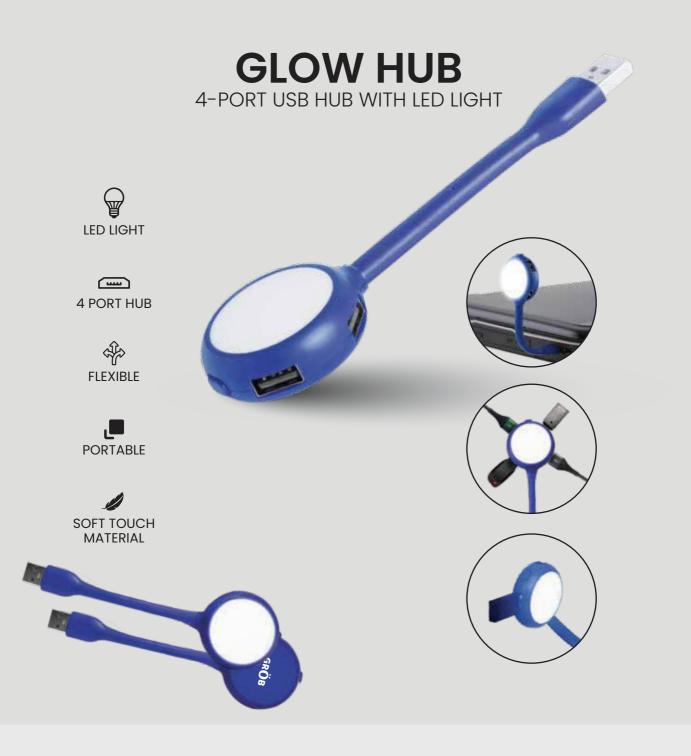

## MAGNIGLOW MULTI UTILITY MAGNIFIER LAMP

- MAGNIFYING POWER 5X & 10X
- **MULTI PURPOSE**
- → INCREDIBLY ADJUSTABLE
- # 40 LEDS DESIGN

- 4 USB HUB
- COMES WITH LED LIGHT
- SOFT TOUCH MATERIAL