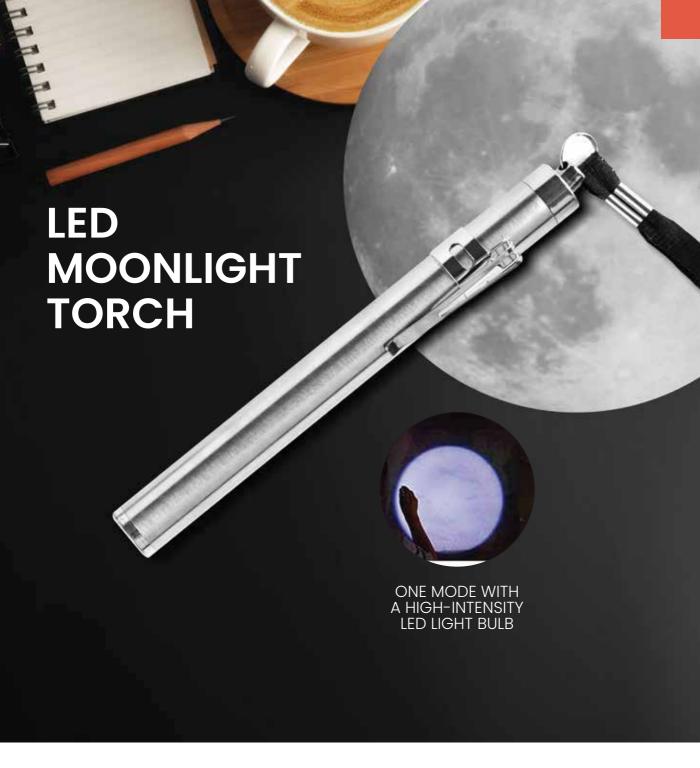

### **MAGNOLITE**

THE ULTIMATE PORTABLE LIGHT

### **FEATURES:**

- POWERFUL NEODYMIUM
- ⇒ 360 DEGREE ROTATIONAL
- 8 DETACH HEAD
- **Q** MULTIFUNCTIONAL LIGHT
- RECHARGABLE BATTERY

- DURABLE AND LIGHTWEIGHT
- GOTTEN DESIGNED TO RESEMBLE THE MOON
- DOCTORS WILL HAVE CLEAR VISIBILITY FOR ACCURATE WORK
- STEEL MATERIAL AND BATTERY POWERED