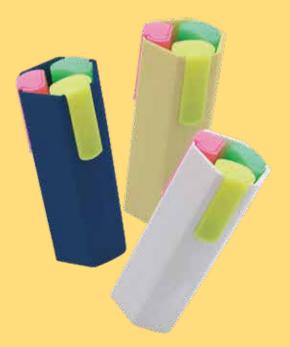

# **Folding Chit Pad**

Sticky Notepad with Pen & Clip Holder

3 in 1 Faber Castell Highlighter with Stand

Hands Shaped Mobile Holder

Pop Up Chitpad Holder