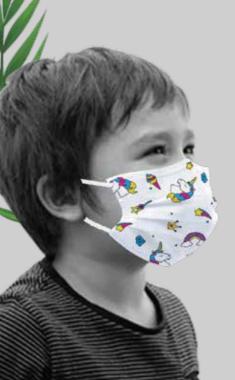

Improved safety leads to improved health. Self-Gard is a leading brand that produces high-quality protective face masks. Our state-of-the-art manufacturing facility in Vasai (Thane) is equipped with fully automated machinery and a clean room facility to ensure the production of top-quality 3-ply, 4-ply, and N95-grade face masks for men, women, and children. Our products are approved by the Bureau of Indian Standards (BIS) and are well-known within the trade and B2B sectors. They are currently being used by some of the top pharmaceutical companies in the healthcare sector.