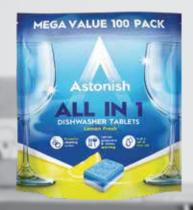

## **ALL IN 1 DISHWASHER TABLETS**

- UK'S TOP-SELLING CLEANING BRAND
- VEGAN, CRUELTY-FREE PRODUCT
- SUITABLE FOR HARD WATER AREAS
- PHOSPHATE-FREE, KINDER TO THE ENVIRONMENT
- WITH A LEMON FRESH SCENT

### **LEMON FRESH**