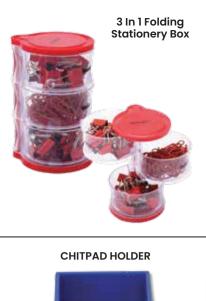

# **Folding Chit Pad**

Sticky Notepad with Pen & Clip Holder

3 in 1 Faber Castell Highlighter with Stand

Hands Shaped Mobile Holder

Pop Up Chitpad Holder

# FOLDABLE CHIT PAD HOLDER

**Kids Promotional** 