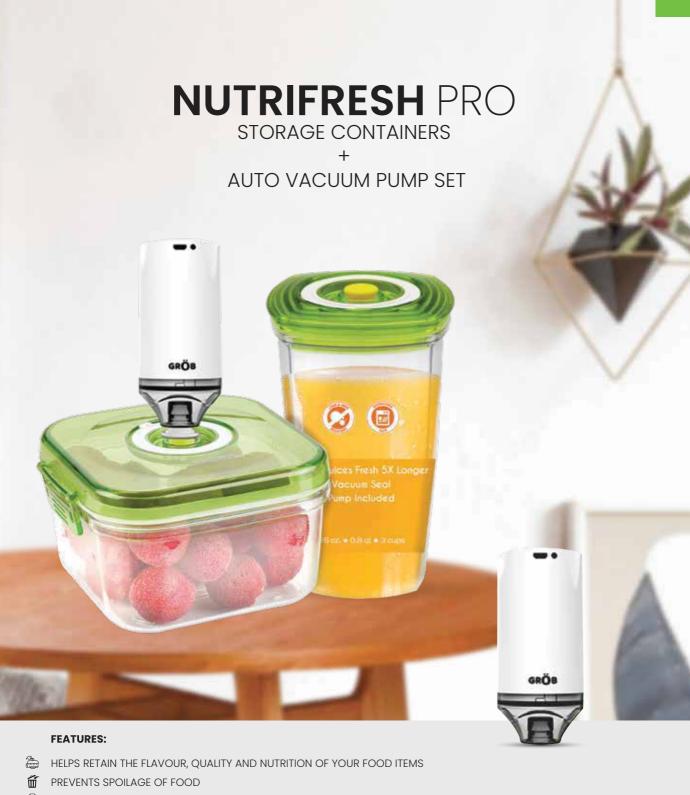

## HOME ESSENITIALS

Ergonomic Design

**Auto-Supporting** Back Rest

Comfortable for **Long Duration Use** 

Washable

Sofa - Bed

- SMART CONTAINERS WITH A TWIST N' LOCK SYSTEM & DETACHABLE HANDLE
- SECURE SEAL FOR WORRY-FREE TRAVEL
- ASSORTED SIZES FOR ALL TYPES OF STORAGE
- **₩** ODOUR-FREE
- STAIN-FREE
- // SCRATCH-FREE