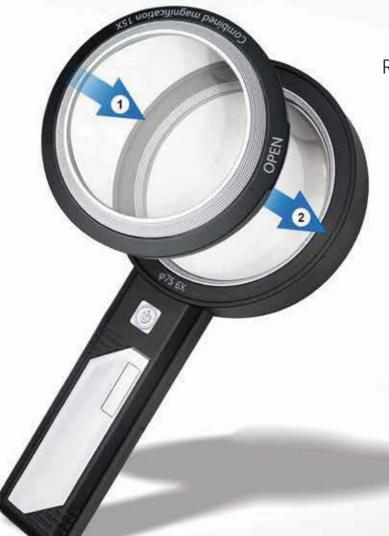

### **DUALITE**

MAGNIFIER WITH REMOVABLE DUAL LENS

**OPTICAL LENS** 

HAND-HELD DESIGN

DETACHABLE LENS DESIGN

- 65MM DIAMETER
- COLOR: SILVER + BLACK
- RODUCT MATERIAL: ABS SHELL, METAL
- ACCESSORIES, ACRYLIC OPTICAL HARDENED
- ME LENS LIGHTING SOURCE
- 3 MODES OF LIGHT:COLD,WARM, COLDWARM
- MAGNIFICATION: 8X FOR PRIMARY
- LENS, 12X FOR SECONDARY LENS, 20X FOR