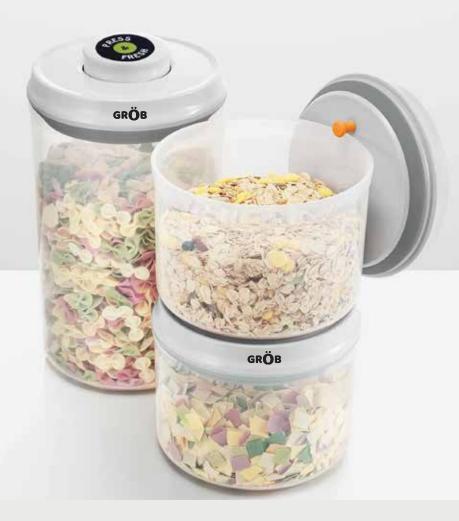

## **PRESS & FRESH**

**AIRTIGHT CONTAINERS** 

**AIRTIGHT** 

TRAVEL FRIENDLY

BPA FREE

- B PATENT DESIGN FOR ONE TOUCH OPERATION
- PLASTIC FOOD GRADE MATERIAL
- AIRTIGHT AND LEAK PROOF
- **EXTREMELY EASY TO USE BY PEOPLE OF ALL AGES**