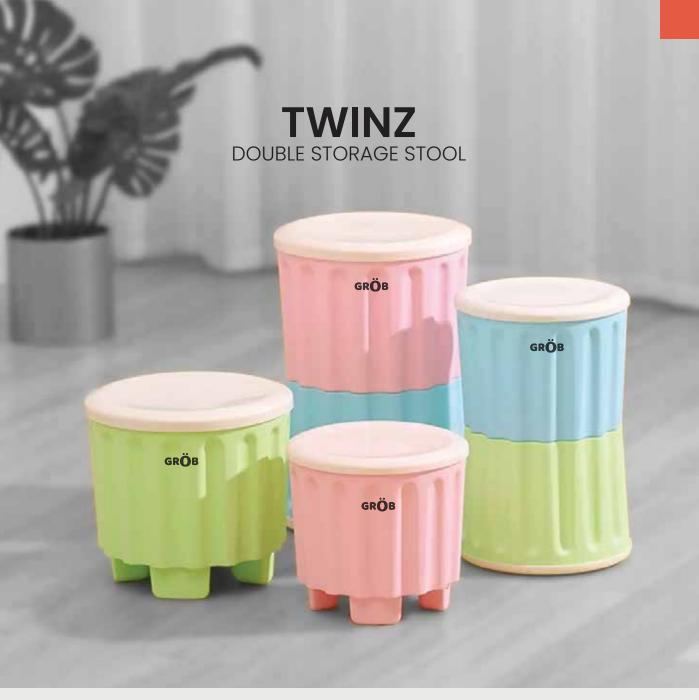

## HOME ESSENITIALS

Ergonomic Design

**Auto-Supporting** Back Rest

Comfortable for **Long Duration Use** 

Washable

Sofa - Bed

- SMART CONTAINERS WITH A TWIST N' LOCK SYSTEM & DETACHABLE HANDLE
- SECURE SEAL FOR WORRY-FREE TRAVEL
- ASSORTED SIZES FOR ALL TYPES OF STORAGE
- **₩** ODOUR-FREE
- STAIN-FREE
- // SCRATCH-FREE

- $\begin{picture}(20,0)\put(0,0){\line(0,0){100}}\put(0,0){\line(0,0){100}}\put(0,0){\line(0,0){100}}\put(0,0){\line(0,0){100}}\put(0,0){\line(0,0){100}}\put(0,0){\line(0,0){100}}\put(0,0){\line(0,0){100}}\put(0,0){\line(0,0){100}}\put(0,0){\line(0,0){100}}\put(0,0){\line(0,0){100}}\put(0,0){\line(0,0){100}}\put(0,0){\line(0,0){100}}\put(0,0){\line(0,0){100}}\put(0,0){\line(0,0){100}}\put(0,0){\line(0,0){100}}\put(0,0){\line(0,0){100}}\put(0,0){\line(0,0){100}}\put(0,0){\line(0,0){100}}\put(0,0){\line(0,0){100}}\put(0,0){\line(0,0){100}}\put(0,0){\line(0,0){100}}\put(0,0){\line(0,0){100}}\put(0,0){\line(0,0){100}}\put(0,0){\line(0,0){100}}\put(0,0){\line(0,0){100}}\put(0,0){\line(0,0){100}}\put(0,0){\line(0,0){100}}\put(0,0){\line(0,0){100}}\put(0,0){\line(0,0){100}}\put(0,0){\line(0,0){100}}\put(0,0){\line(0,0){100}}\put(0,0){\line(0,0){100}}\put(0,0){\line(0,0){100}}\put(0,0){\line(0,0){100}}\put(0,0){\line(0,0){100}}\put(0,0){\line(0,0){100}}\put(0,0){\line(0,0){100}}\put(0,0){\line(0,0){100}}\put(0,0){\line(0,0){100}}\put(0,0){\line(0,0){100}}\put(0,0){\line(0,0){100}}\put(0,0){\line(0,0){100}}\put(0,0){\line(0,0){100}}\put(0,0){\line(0,0){100}}\put(0,0){\line(0,0){100}}\put(0,0){\line(0,0){100}}\put(0,0){\line(0,0){100}}\put(0,0){\line(0,0){100}}\put(0,0){\line(0,0){100}}\put(0,0){\line(0,0){100}}\put(0,0){\line(0,0){100}}\put(0,0){\line(0,0){100}}\put(0,0){\line(0,0){100}}\put(0,0){\line(0,0){100}}\put(0,0){\line(0,0){100}}\put(0,0){\line(0,0){100}}\put(0,0){\line(0,0){100}}\put(0,0){\line(0,0){100}}\put(0,0){\line(0,0){100}}\put(0,0){\line(0,0){100}}\put(0,0){\line(0,0){100}}\put(0,0){\line(0,0){100}}\put(0,0){\line(0,0){100}}\put(0,0){\line(0,0){100}}\put(0,0){\line(0,0){100}}\put(0,0){\line(0,0){100}}\put(0,0){\line(0,0){100}}\put(0,0){\line(0,0){100}}\put(0,0){\line(0,0){100}}\put(0,0){\line(0,0){100}}\put(0,0){\line(0,0){100}}\put(0,0){\line(0,0){100}}\put(0,0){\line(0,0){100}}\put(0,0){\line(0,0){100}}\put(0,0){\line(0,0){100}}\put(0,0){\line(0,0){100}}\put(0,0){\line(0,0){100}}\put(0,0){\line(0,0){100}}\put(0,0){\line(0,0){100}}\put(0,0){\line(0,0){100}}\put(0,0){\line(0,0){100}}\put(0,0){\line(0,0){100}}\put(0,0){\line(0,0){100}}\put(0,0){\line(0,0){100}}\put(0,0)$ 
  - STACK THE TWO STOOLS TOGETHER TO FORM A TABLE
- THE ENHANCED LOAD BEARING CAPACITY
- A LARGE CAPACITY STORAGE
- EASY TO CARRY
- DUST-PROOF VARIABLE STORAGE BOX WITH COVER

IDEAL TO STORE TOYS, SNACKS, OR BOOKS