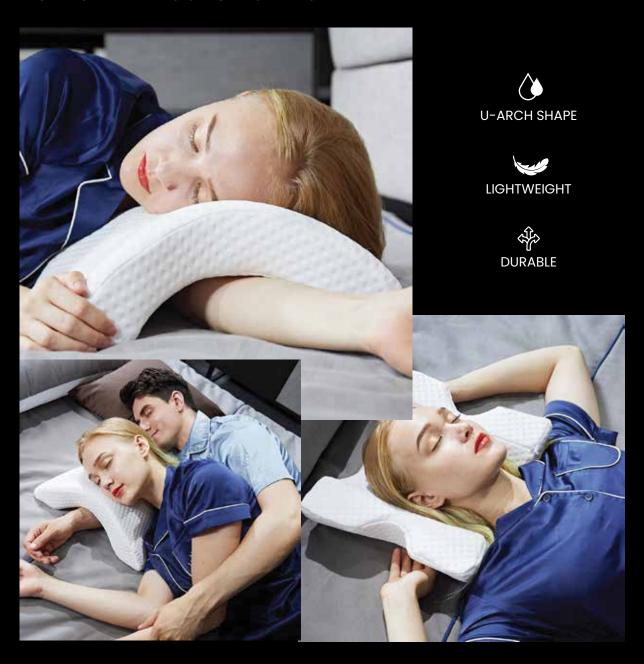

## **CUDDLES**MULTI UTILITY ERGONOMIC PILLOW

#### **FEATURES:**

THOUGHTFULLY-DESIGNED TO EMULATE THE SNUGGLE POSITION

HELPS IN MAINTAINING NATURAL SPINAL ALIGNMENT

**MEMORY FOAM MATERIAL** 

**ERGONOMICALY DESIGNED** 

- ECOLOGICALLY SUSTAINABLE TISSUES MADE FROM BAMBOO SHOOTS
- NO TREES WERE USED TO PRODUCE THESE TISSUES
- AN ECO-FRIENDLY PRODUCT THAT IS FREE OF CHEMICALS AND PESTICIDES
- \*\* NATURALLY ANTIBACTERIAL, ANTI-FUNGAL, ODOUR RESISTANT
- 100 TISSUE PULLS PER PACKET
- (R) CHLORINE, BPA, PARABEN & FRAGRANCE FREE