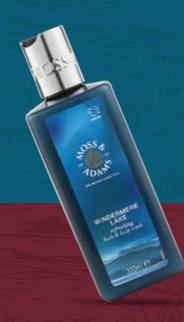

# Windermere Lake

Luxury bath and body wash with fragrances inspired by the beautiful Cambridge Meadows with soothing notes of violet leaf, fresh jasmine, and wild amber.

300ML