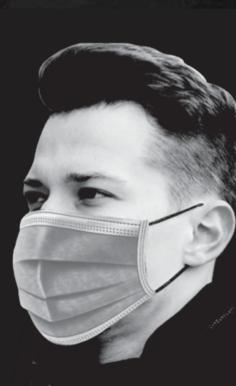

## Self-Gärd 3PLY 3 PLY SURGICAL FACE MASK

OUTER LAYER SPUN BONDED MATERIAL (25 GSM)

2ND LAYER
MELT BLOWN MATERIAL (25 GSM)

3RD LAYER SUN BONDED MATERIAL (25 GSM)

TOTAL GSM 75

- COMFORTABLE
- SAFE ON SKIN
- UNISEX MASK
- DISPOSABLE
- BREATHABLE
- SOFT EAR LOOPS
- BIODEGRADABLE

ACTERIA FILTRATION EFFICIENCY (BFE)>99

OUTER LAYER
SPUN BONDED NONWOVEN(25 GSM)

2ND LAYER MELT BLOWN FILTER (25 GSM)

3RD LAYER SUN BONDED NONWOVEN(25 GSM)

TOTAL GSM 75

- **Ø** COMFORTABLE
- SAFE ON SKIN
- UNISEX MASK
- DISPOSABLE
- BREATHABLE
- SOFT EAR LOOPS
- LIGHT WEIGHT
- BIODEGRADABLE