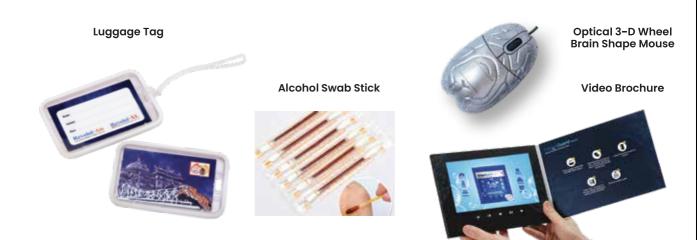

T WEIGHT & BIODEGRADABLE

PARTICLE FILTRATION EFFICIENCY (PFE)>95% BACTERIA FILTRATION EFFICIENCY (BFE)>99%





















## Self-Gärd 3PLY 3 PLY SURGICAL FACE MASK

OUTER LAYER SPUN BONDED MATERIAL (25 GSM)

2ND LAYER
MELT BLOWN MATERIAL (25 GSM)

3RD LAYER SUN BONDED MATERIAL (25 GSM)

TOTAL GSM 75

- COMFORTABLE
- SAFE ON SKIN
- UNISEX MASK
- DISPOSABLE
- BREATHABLE
- SOFT EAR LOOPS
- BIODEGRADABLE

ACTERIA FILTRATION EFFICIENCY (BFE)>99

























OUTER LAYER
SPUN BONDED NONWOVEN(25 GSM)

2ND LAYER MELT BLOWN FILTER (25 GSM)

3RD LAYER SUN BONDED NONWOVEN(25 GSM)

TOTAL GSM 75



- **Ø** COMFORTABLE
- SAFE ON SKIN
- UNISEX MASK
- DISPOSABLE
- BREATHABLE
- SOFT EAR LOOPS
- LIGHT WEIGHT
- BIODEGRADABLE



















# Scan to know more



# **READY STOCK**







**BigImpex App** 

BigImpe

ZUCK TO KNOW MORE

Electro**j ci**l

Promotional Gift Selection Web & Mobile App



- **CUSTOMIZE & PERSONALISE WITH EASE**
- **⊘** ONE-ON-ONE COMMUNICATION, 24/7

## WITH EXCITING NEW FEATURES TO HELP YOU CHOOSE THE APT GIFT EVERY DAY!

- Request a Personalised One-on-One Live Product Demo
- 🖔 Inquire about Custom Products with just one click
- Share the most apt Gifts with your team on Whatsapp/Email/Messages
- Save your shortlisted products in one place to review later
- Watch Product Videos





## **BIG IMPORTS & GIFTS**

5th Floor, ABM House, Near Shoppers Stop, Linking Road, Bandra (West), Mumbai-400050

+91 8657958081 sales@bigimpex.com www.bigimpex.com