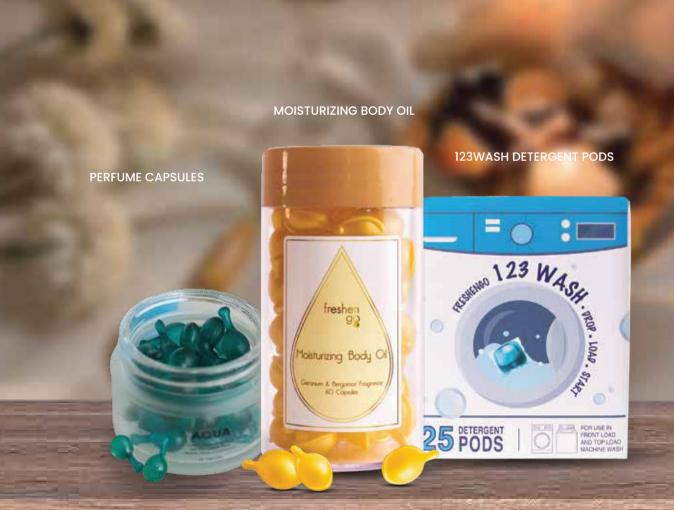

## **FRESHENGO**

INDIA'S OWN NATURAL COSMETICS & PERSONAL HYGIENE BRAND. FRESHENGO IS MADE WITH HIGHLY CURATED FRAGRANCES AND JAPANESE OILS FOR SKIN CARE. ITS SILICON COATED CAPSULES CHANGES THE WHOLE CUSTOMER EXPERIENCE OF USING A PERFUME OR BODY OIL. WE BELIEVE ODOURS CREATE CHARACTER. AT FRESHENGO, WE DESIGN OUR SCENTS KEEPING ONE THING IN MIND - THE CUSTOMER MUST FEEL GOOD AND SMELL GOOD, WHEN IT MATTERS THE MOST!