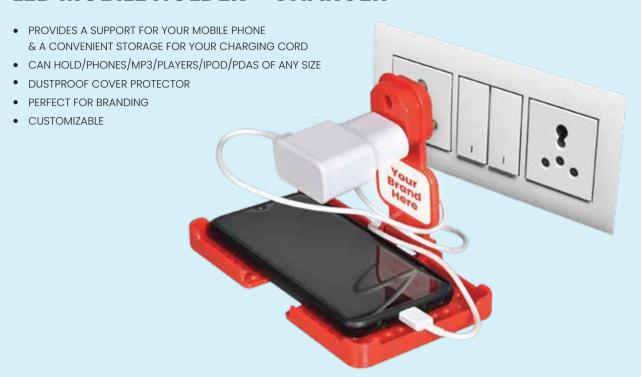

### **FEATURES:**

- STURDY & RELIABLE
- DISGUISED AS LARGE REAL BOOK STYLE
- SAFE LOCK WITH 2 KEYS
- PERFECT FOR STORING SMALLER VALUABLE ITEMS

# **LED TOKEN NUMBER**



- SEGMENT SIZE: 4"
- INPUT : FROM SERIAL CABLE
- POWER SUPPLY: 230V
- (丛) BUZZER FOR ANNOUNCEMENT
- SIMPLE OPERATION AND EASY INSTALLATION

# STERILIZED WOODEN **TONGUE DEPRESSOR**

NON TOXIC



# **DERMA LASER GOGGLES**

SAFETY GLASSES FOR EVERY INDIVIDUAL



- SPECIAL SOFT MATERIAL
- ADJUSTABLE FOR DIFFERENT FACE SHAPE
- COMFORTABLE TO WEAR
- GOOD SHADING

# **ADJUSTABLE COMB FOR OLD PERSON**

### **FEATURES:**

- COMFORTABLE HANDLING
- ADJUSTABLE COMB
- SOFT BRISTLES



# **MAGNETIC CLIP**

WITH PEN HOLDER



- ATTRACTIVE CLIP TO HOLD PAPER NOTE
- CAN HOLD PEN
- **POWERFUL MAGNET**

# LED MOBILE HOLDER + CHARGER



# 3 IN 1 DIABETIC MONOFILAMENT

DIABETES TESTING NEEDLES



# **UMBRELLA KEY HOLDER**



# FINGER STRETCHER

### **FEATURES:**

- SILICON MATERIAL
- ERGONOMIC DESIGN
- QUALITY DESIGN



CUSTOMIZE BY YOUR FAVOURITE COLOR

# INFANT HEAD CIRCUMFERENCE MEASURING TAPE

- MEASURING TAPE
- INCHES & CMS
- ACCURATE MEASUREMENT
- SOFT MATERIAL FOR INFANTS





# 3 IN 1 CHESS SET



# **BRAIN PUZZLE**



# CAR SHAPE LIQUID PAPER WEIGHT

VINTAGE CAR SHAPED PAPER WEIGHT FILLED WITH LIQUID



# FIBRE FOOD SHAPED PAPERWEIGHT



# DOME LIQUID PAPERWEIGHT WITH PENSTAND

### **FEATURES:**

- COMPACT AND SUITABLE FOR HOLDING DOWN PAPERS
- SUITABLE FOR HOLDING DOWN PAPERS & PEN
- KEEP PAPERS IN PLACE
- ADD SOPHISTICATION TO YOUR DESK



# CAPSULE & SMILEY ROCKING PAPERWEIGHT







# ROUND TABLET SHAPE PAPE