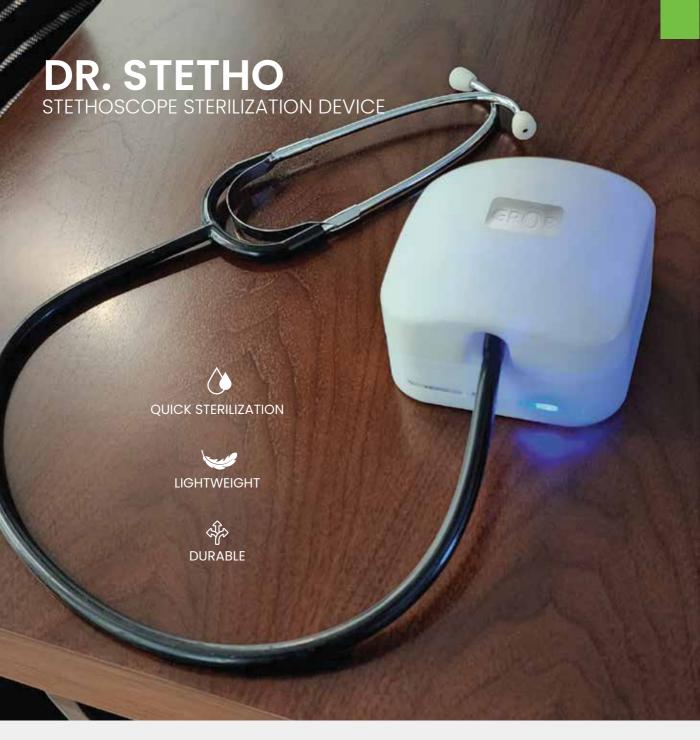

#### **IDEAL FOR**

GRÖB

**CLINICS** 

**OFFICES** 

BEDROOM

LIVING ROOM WARDROBES

CLICK HERE TO WATCH THE VIDEO

- EMBEDDED WITH CUTTING EDGE UV-C TECHNOLOGY
- SAFEST AND QUICKEST WAY TO FACILITATE POST EXAMINATION HYGIENE
- ∅ 99.99% EFFECTIVE
- WALL MOUNTABLE AND PORTABLE