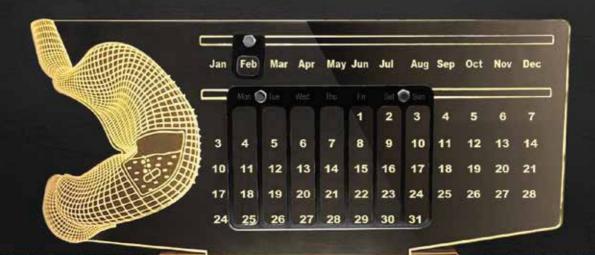

# Led Engraved Table Calendar & Clock

Customizable LED Base for Ambient Lighting

Intricate Anatomy Engravings

Rubik's Cube Pen Stand

Dual Walled Pen Stand

Silicon Mobile Holder

Led Mobile Holder

Smiley Cotton Dispenser