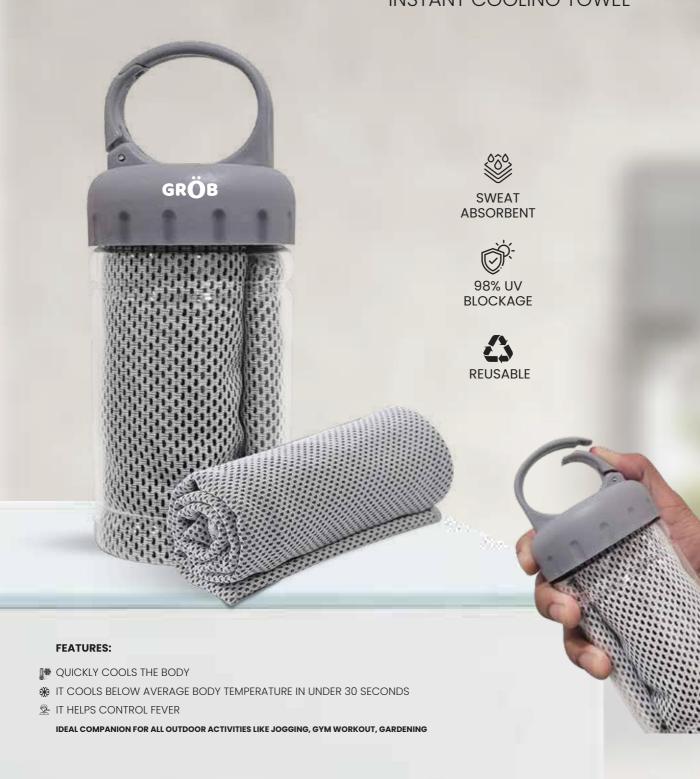

**CHLORIGUARD**

TAB20 IS A 20G AIR & SURFACE PURIFICATION TABLET









### **FEATURES:**

- (a) MADE OF CHLORINE DIOXIDE WHICH IS A VERY EFFECTIVE BACTERIAL CLEANSER
- OFFERING 360° INDOOR BACTERIA & VIRUS DECONTAMINATION TO A ROOM IN 4 HOURS
- KILLS 99.99% BACTERIA, VIRUSES, & MOULD
- **©** ECO FRIENDLY



Clean every inch of the home in just 4 hours with no physical effort!

# CHILL N GO + ANTI MICROBIAL COOL BOX









### **FEATURES:**

- EEPS YOUR FOOD FRESH FOR UP TO 5 HOURS
- O POWERED BY PURE SILVER TECHNOLOGY THAT ENSURES THE CONTAINER IS ANTIBACTERIAL
- INTEGRATED COOLING IN THE LID
- (a) HYGIENIC, 99% BACTERIA RESISTANT
- COMPACT
- **★** TRAVEL FRIENDLY

CAN USE IT AT HOME AS WELL AS WHILE TRAVELING, TO CARRY FRUITS, SALADS, SANDWICHES

# HYDRACOOL INSTANT COOLING TOWEL



# **ELECTROCLEAN**

# NATURAL ELECTROLYTIC DISINFECTOR



- SELF-MAKING NATURAL DISINFECTANT GENERATOR
- CREATES A POWERFUL STERILIZING ELECTROLYTIC DISINFECTANT IN JUST 6 MINS
- STERILIZES: SURFACE, AIR, FABRICS, FRUITS & VEGETABLES

# **VACUNOURISH**

SELF-VACUUMING STORAGE CONTAINER



AIRTIGHT & LEAK PROOF



ANTI-FUNGAL & HYGIENIC



TRAVEL FRIENDLY





BPA 700 ML FREE

# U-SHIELD

REUSABLE SAFETY FACE SHIELD









ANTI-FOG DESIGN COMFORTABLE WEAR

LIGHTWEIGHT

TRANSPARENT SHIELD



- **IMPORTED HIGH QUALITY PET SHIELD**
- ADJUSTABLE SOFT FOAM HEADBAND
- FULL COVERAGE OF EYES, NOSE & MOUTH
- ANTI-FOG DESIGN
- LIGHTWEIGHT & COMFORTABLE



- REUSABLE UP TO 30 GENTLE HAND WASHES
- ONVENIENT FLAT-FOLD DESIGN FOR EASY STORAGE
- ANTI DUST AND ANTI BACTERIAL
- WIDER FACE COVERAGE FOR M