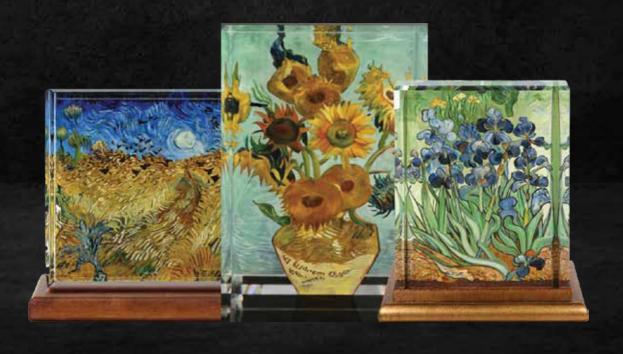

ONERY HOLDER CUM MOBILE STAND

WITH LED BASE



### **Luxe Collection**

PREMIUM CRYSTAL PEN STAND WITH CUSTOMISED ENGRAVING





### **FEATURES:**

- VIBRANT COLOURS CAN BE CUSTOMISED
- SUITABLE FOR HOLDING DOWN PAPERS
- PREMIUM PAPERWEIGHT WITH FLAT BRANDING SPACE
- ( ADD SOPHISTICATION TO YOUR DESK



Available in 2 sizes with colour options

### **VINCENT VAN GOGH**

### **3D GLASS PAPERWEIGHT**

### **FEATURES:**

- AN IDEAL FEATURE WITH EYE-CATCHING DESIGN
- CUSTOMIZABLE COLOR OPTION
- ELEGANT DESIGN

### **AVAILABLE IN DIFFRENT SIZES**











### Classic Series

# 7 Wonders Collection





**GREAT WALL OF CHINA** 



**PETRA** 



COLOSSEUM



CHICHÉN ITZÁ



**MACHU PICCHU** 



**CHRIST** THE REDEEMER





### Classic Series

# Vincent Van Gogh Collection

Yincent van Gogh





### **Voir Collection**

### **ACRYLIC MULTI STATIONERY HOLDER**



#### **FEATURES:**

- **AESTHETIC DESIGN**
- SPECIALLY IMPORTED FROM TAIWAN
- □ UNIQUE & STYLISH DESK DECOR
- **EASY TO ACCESS**
- ♣ EASY TO CLEAN

#### **IDEAL USE FOR**

OFFICE DESK

HOME OFFICE

- FRONT DESK
- STUDENT DESK • ART STUDIO

  - CRAFT ROOM
- WORKSHOP
- CLASSROOM
- CLINIC

### **Voir Collection** ACRYLIC VISITING CARD HOLDER CUSTOMIZABLE COLOURS **FEATURES: IDEAL USE FOR** MINIMALIST STYLE OFFICE DESK FRONT DESK WORKSHOP **EASY TO USE** STUDENT DESK CLASSROOM • ART STUDIO **SPECIALLY IMPORTED FROM TAIWAN** HOME OFFICE CRAFT ROOM • CLINIC ₩ ELEGANCE AND DURABLE ☼ COMPACT & CONVENIENT

### **Voir Collection**



### **FEATURES:**

- VIBRANT COLOURS
- MULTI- COMPARTMENT HOLDER
- **COMPACT & CLASSI DESIGN**
- *