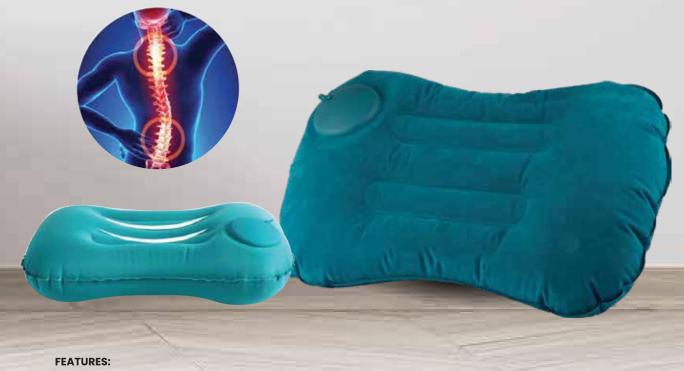

## **CUDDLES**MULTI UTILITY ERGONOMIC PILLOW

#### **FEATURES:**

THOUGHTFULLY-DESIGNED TO EMULATE THE SNUGGLE POSITION

HELPS IN MAINTAINING NATURAL SPINAL ALIGNMENT

**MEMORY FOAM MATERIAL** 

**ERGONOMICALY DESIGNED** 

- ECOLOGICALLY SUSTAINABLE TISSUES MADE FROM BAMBOO SHOOTS
- NO TREES WERE USED TO PRODUCE THESE TISSUES
- AN ECO-FRIENDLY PRODUCT THAT IS FREE OF CHEMICALS AND PESTICIDES
- \*\* NATURALLY ANTIBACTERIAL, ANTI-FUNGAL, ODOUR RESISTANT
- 100 TISSUE PULLS PER PACKET
- (R) CHLORINE, BPA, PARABEN & FRAGRANCE FREE