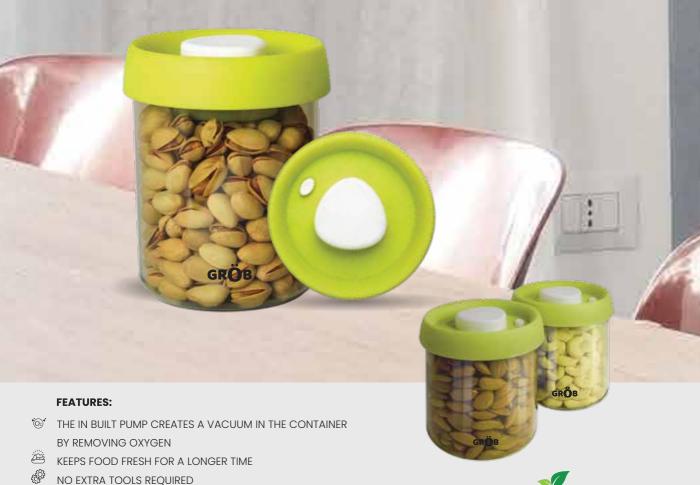

# U-SHIELD

REUSABLE SAFETY FACE SHIELD

ANTI-FOG DESIGN COMFORTABLE WEAR

LIGHTWEIGHT

TRANSPARENT SHIELD

- **IMPORTED HIGH QUALITY PET SHIELD**
- ADJUSTABLE SOFT FOAM HEADBAND
- FULL COVERAGE OF EYES, NOSE & MOUTH
- ANTI-FOG DESIGN
- LIGHTWEIGHT & COMFORTABLE

- REUSABLE UP TO 30 GENTLE HAND WASHES
- ONVENIENT FLAT-FOLD DESIGN FOR EASY STORAGE
- ANTI DUST AND ANTI BACTERIAL
- WIDER FACE COVERAGE FOR MAXIMUM PROTECTION
- MADE OF SOFT, BREATHABLE MATERIAL
- IN SOFT, ELASTIC EARLOOPS FOR EXTRA COMFORT
- FITS ALL FACE TYPES