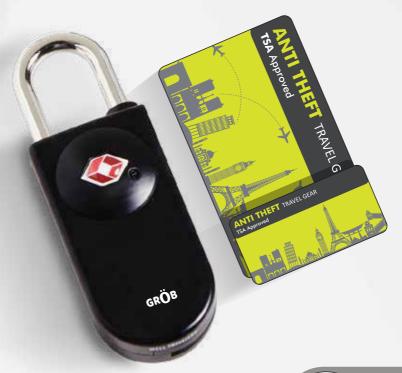

## **SWIPE**

ANTI-THEFT SECURITY LOCK WITH 2 COMPATIBLE KEY CARDS

HIGH SECURITY LOCK

TSA **APPROVED** 

LOCKING TRAVEL LUGGAGE

#### **FEATURES:**

TRAVEL LOCK FOR OUTDOOR LUGGAGE

TSA APPROVED

TWO COMPATIBLE CARD KEYS GIVEN WITH THE LOCK

INDIVIDUAL CODES FOR EVERY CARD KEY

**?** OVER 10000 UNIQUE KEYS AVAILABLE