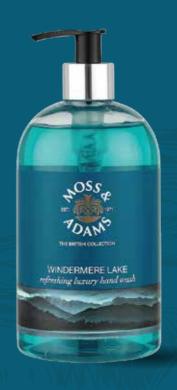

# Windermere Lake

Antibacterial, vegan, hand wash inspired by Windermere in the depths of the Cumbrian lakes. Feel inspired with the exhilarating notes of natural Cedarwood, Lemon and Spearmint.

The largest natural lake in England, Windermere has everything to offer with stunning scenery, beautiful lake-side villages and plenty of opportunities to be at one with nature.

500ML