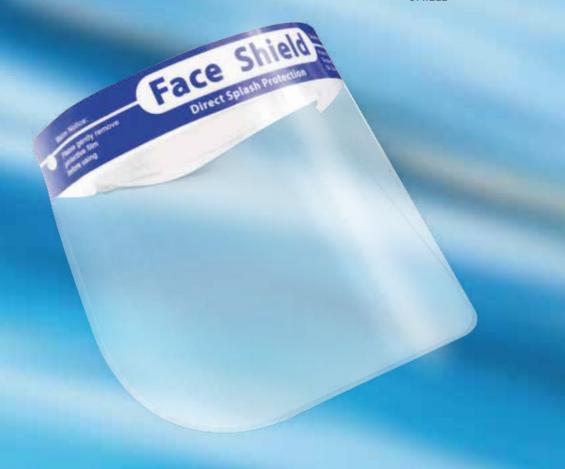

SPUN BOND NON WOVEN (60 GSM)

2ND LAYER
MELT BLOWN FILTER FOR BACTERIAL
& PARTICLE CONTROL (25 GSM)

3RD LAYER
HYGROSCOPIC COTTON FOR MOISTURE
& DROPLET CONTROL (60 GSM)

INNER LAYER SPUN BOND NONWOVEN(25 GSM)

4TH LAYER
MELT BLOWN FILTER FOR BACTERIAL
& PARTICLE CONTROL(25 GSM)

**TOTAL GSM 195** 

- MADE FROM BREATHABLE MATERIAL
- WIDER FACE COVERAGE
- NOSE CLIP FOR ENHANCED PROTECTION
- SOFT FAR LOOPS
- SPLASH PROOF
- FITS ALL FACE TYPES

PARTICLE FILTRATION EFFICIENCY (PFE)>95%
BACTERIA FILTRATION EFFICIENCY (BFE)>99%

Self-Gärd MD-95