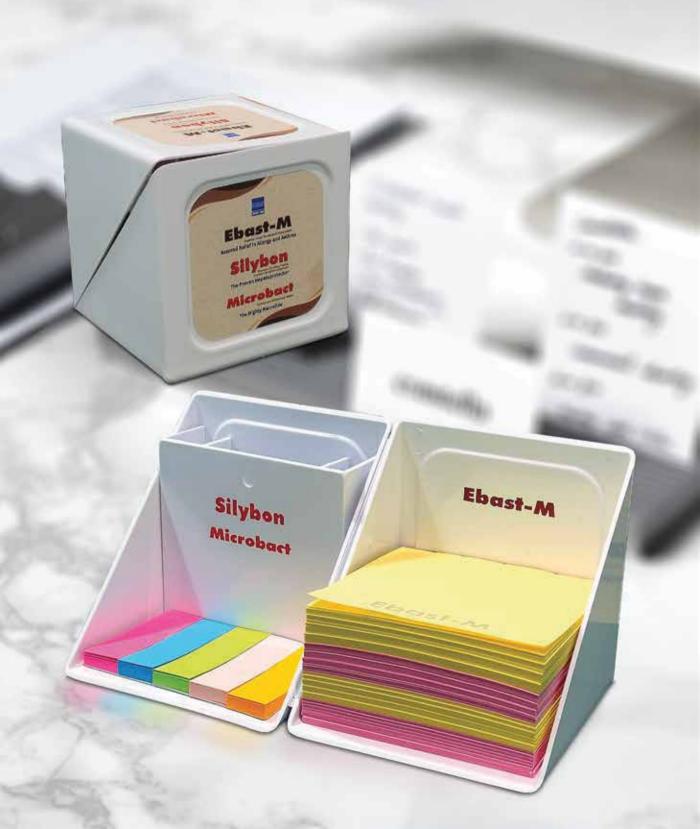

# **Folding Chit Pad**

Sticky Notepad with Pen & Clip Holder

3 in 1 Faber Castell Highlighter with Stand

Hands Shaped Mobile Holder

Pop Up Chitpad Holder

# FOLDABLE CHIT PAD HOLDER

**Kids Promotional** 