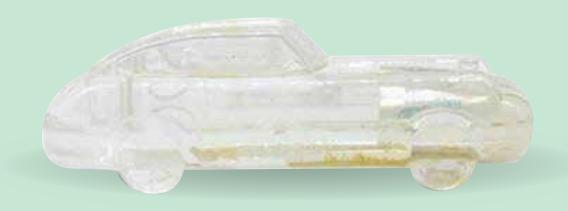

# CAR SHAPE LIQUID PAPER WEIGHT

VINTAGE CAR SHAPED PAPER WEIGHT FILLED WITH LIQUID