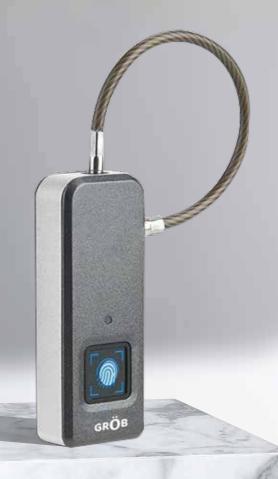

### ÖLOCK SMART FINGERPRINT LOCK

- SMART FINGERPRINT LOCK WITH AUTOMATIC RECOGNITION TECHNOLOGY USAGE: HOUSEHOLD, OUTDOOR TRAVEL, GYM, SCHOOL
- fi 0.5 SECOND UNLOCK
- **♦** WATERPROOF
- PORTABLE
- MEMORY CAPACITY 10 FINGERPRINTS