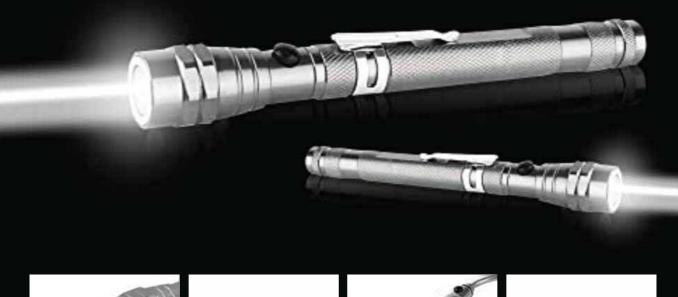

### **MAGNOLITE**

THE ULTIMATE PORTABLE LIGHT

### **FEATURES:**

- POWERFUL NEODYMIUM
- ⇒ 360 DEGREE ROTATIONAL
- 8 DETACH HEAD
- **Q** MULTIFUNCTIONAL LIGHT
- RECHARGABLE BATTERY

- DURABLE AND LIGHTWEIGHT
- GOTTEN DESIGNED TO RESEMBLE THE MOON
- DOCTORS WILL HAVE CLEAR VISIBILITY FOR ACCURATE WORK
- STEEL MATERIAL AND BATTERY POWERED