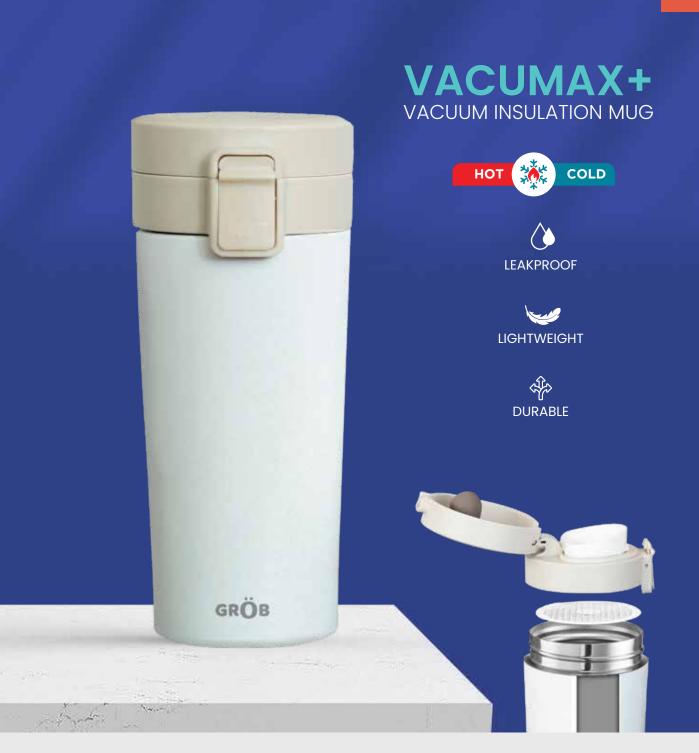

## OFFICE ESSENTIALS

- )( DOUBLE WALLED VACUUM INSULATED
- FOOD GRADE AND RUST PROOF STAINLESS STEEL 304
- **W** UP TO 6 HRS. HOT/COLD
- () LEAK-PROOF FOOD GRADE SEALING RING
- INTELLIGENT TEMPERATURE SENSOR
- ₩ ECO FRIENDLY/REUSABLE BPA FREE BODY & LID