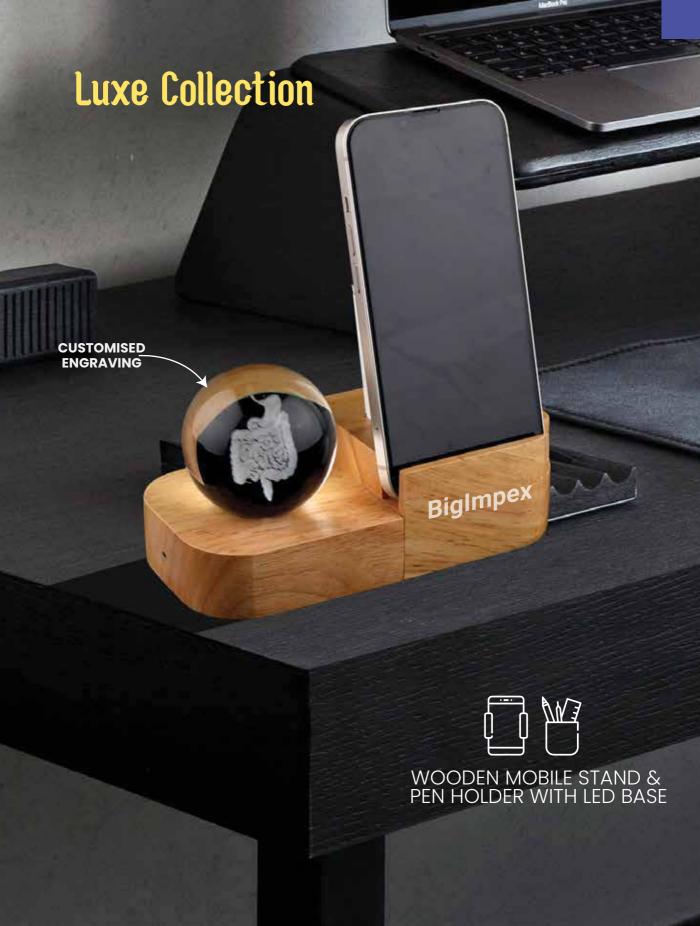

### **Luxe Collection**

### 3 IN 1 MULTISTATIONERY HOLDER CUM MOBILE STAND

WITH LED BASE