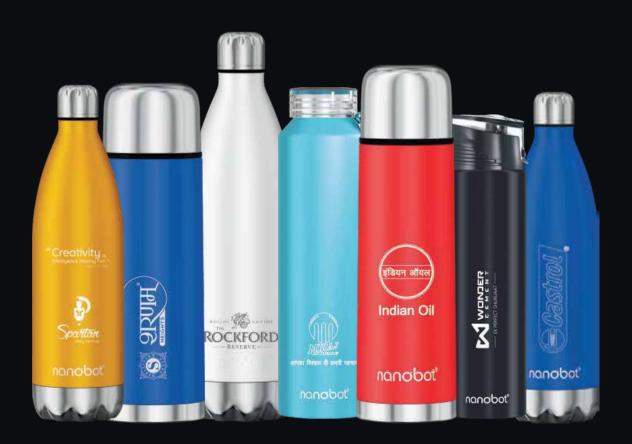

NANOBOT MADE HISTORY IN THE INDIAN STEEL DRINKWARE SECTOR BY MANUFACTURING THE FIRST BATCH OF FOOD-GRADE 18/8 304 STAINLESS STEEL VACUUM FLASKS AND WATER BOTTLES FROM RAW STAINLESS STEEL MATERIAL TO FINISHED PRODUCTS IN INDIA IN 2018, SOLELY BY THE PEOPLE OF INDIA. THIS ACHIEVEMENT MAKES NANOBOT THE FIRST SUCCESSFUL INDIAN MANUFACTURER OF VACUUM-INSULATED FLASKS AND WATER BOTTLES, SETTING A BENCHMARK IN THE INDIAN DRINKWARE INDUSTRY. NANOBOT IS THE MOST RELIABLE WATER BOTTLE AND FLASK MANUFACTURER IN INDIA, WITH A SUSTAINED MARKET PRESENCE SPANNING ALL STATES IN INDIA.