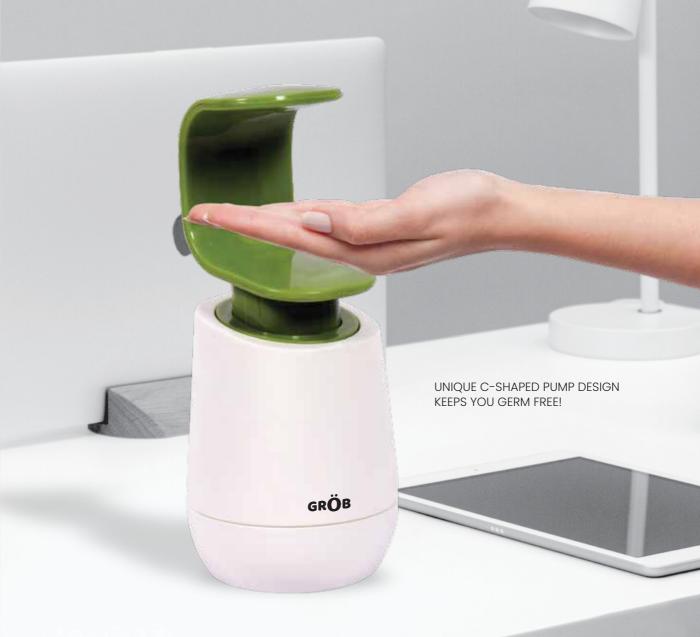

# **GERMFREE**

SMART LIQUID DISPENSER

WITH INNOVATIVE BACK-OF-HAND OPERATION

PRESS DOWN FIRMLY WITH THE BACK OF YOUR HAND TO DISPENSE LIQUID.