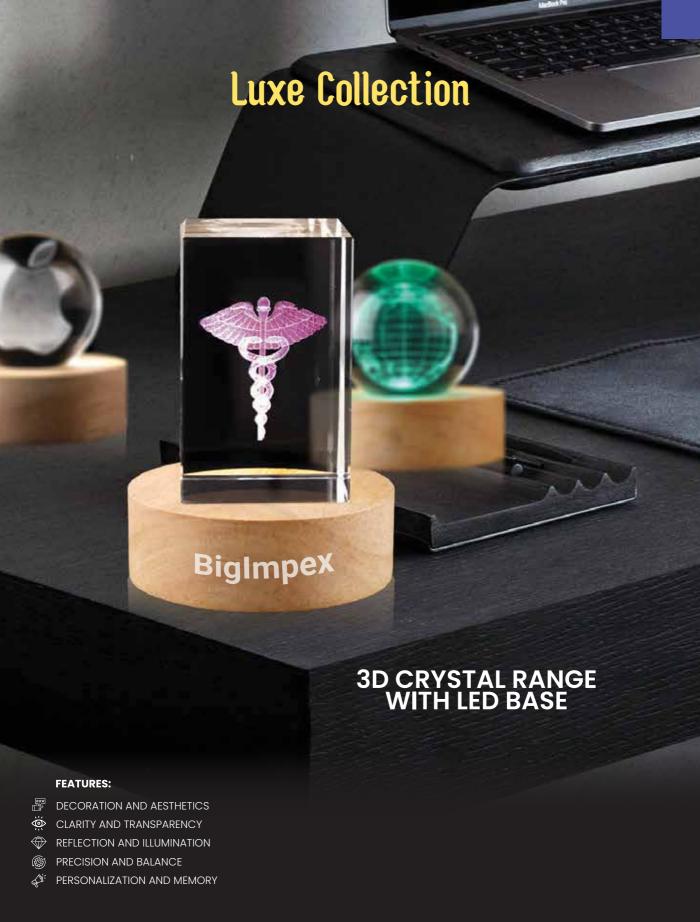

### **Luxe Collection**

AVAILABLE IN VARIOUS SHAPES & LED COLOURS

### **FEATURES:**

- VIBRANT COLOURS CAN BE CUSTOMISED
- SUITABLE FOR HOLDING DOWN PAPERS
- PREMIUM PAPERWEIGHT WITH FLAT BRANDING SPACE
- ( ADD SOPHISTICATION TO YOUR DESK

Available in 2 sizes with colour options