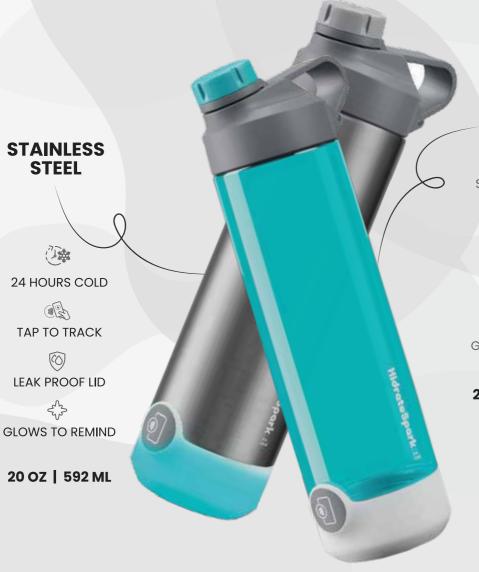

# HidrateSpark

# WORLD'S SMARTEST WATER BOTTLE.

EXCLUSIVE DISTRIBUTORS FOR INDIAN MARKET

Sold Internationally at Apple Stores

## STAINLESS STEEL VACUUM INSULATED

- SMART WATER TRACKING
- **(6)** WORKS WITH WATER TRACKING APP
- CUSTOM HYDRATION GOALS
- 24 HOURS COLD
- € GLOW REMINDERS
- CUSTOM GLOW PATTERN & FREQUENCY
- ((iii)) AUTOMATIC SENSING TECHNOLOGY
- RECHARGEABLE BATTERY