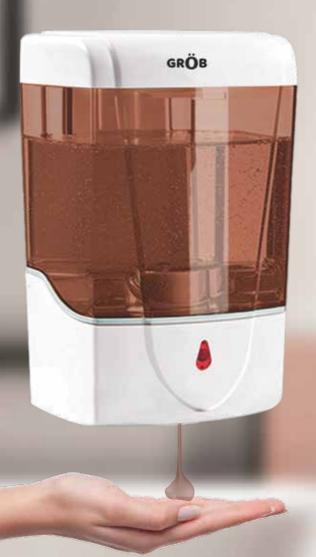

# E-SENSE PRO

TOUCH FREE AUTO WALL MOUNT DISPENSER

- ((o)) INFRARED SENSOR FOR TOUCH-FREE OPERATION
  - FULLY AUTOMATIC BUILT IN INFRARED SMART MOTION SENSOR FOR TOUCH FREE USAGE
- NO WASTAGE

  INNOVATIVE DESIGN WITH NO-DRIP FUNCTION ELIMINATES WASTE AND MESS ON COUNTERTOP
- EASY TO USE