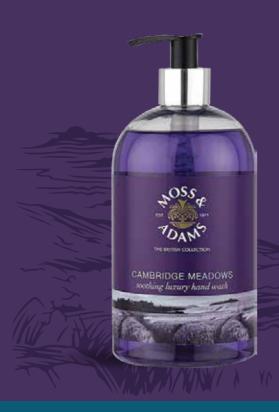

# Cambridge Meadows

Inspired by beautiful Cambridge Meadows with soothing notes of violet leaf, fresh jasmine and wild amber. With added moisturisers to leave hands feeling soft and nourished

500ML