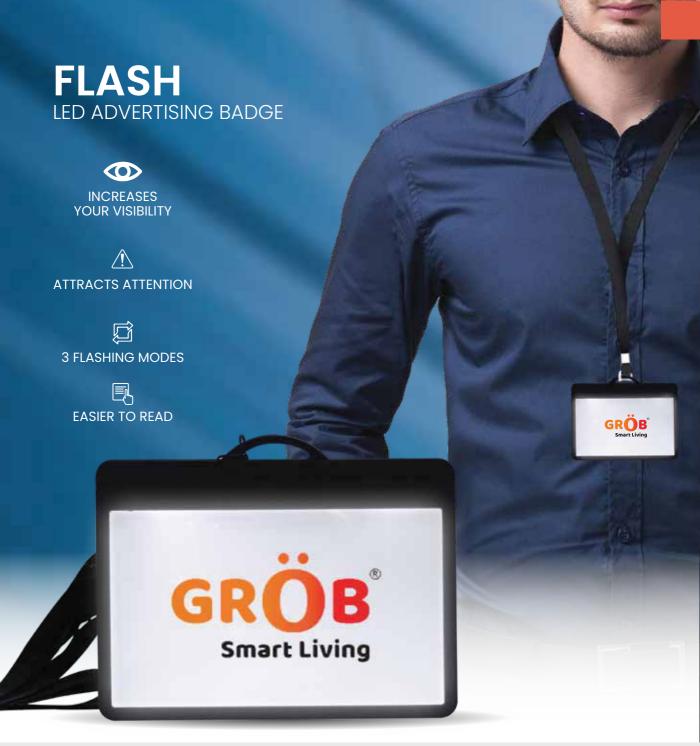

- ▲ ATTENTION DRAWING
- ooo 3 MODES OF LED FLASHING
- ¥ VERY USEFUL FOR NEW PRODUCT LAUNCHES AND SYMPOSIUM

- **♦ WIRELESS SYSTEM**
- SUPER LONG RECEIVING DISTANCE
- **38 POLYPHONY SOUNDS**
- ENVIRONMENT FRIENDLY
- ENERGY SAVING SYSTEM