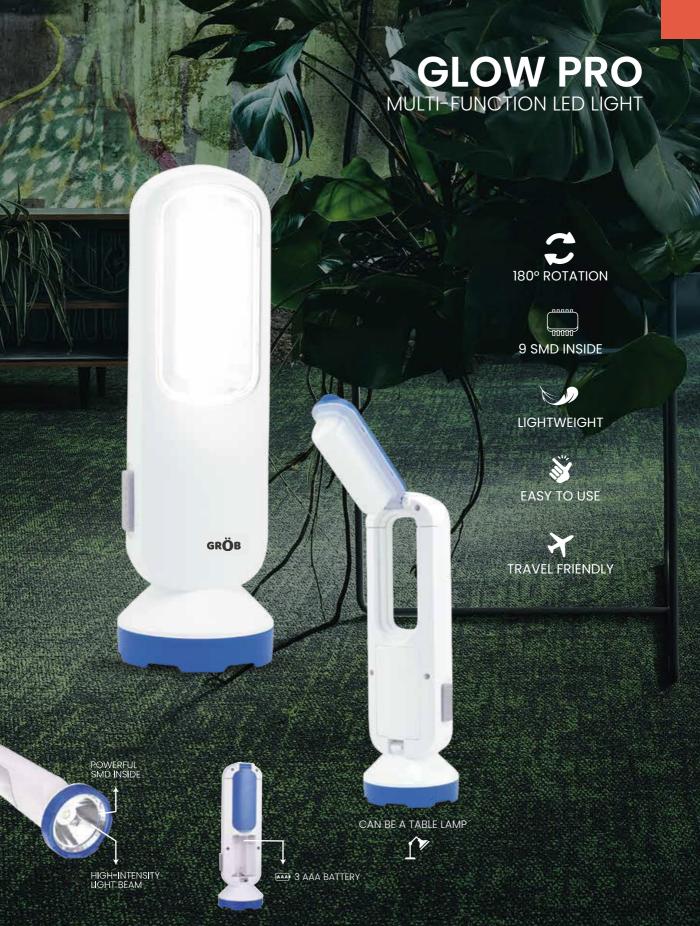

### **MAGNOLITE**

THE ULTIMATE PORTABLE LIGHT

### **FEATURES:**

- POWERFUL NEODYMIUM
- ⇒ 360 DEGREE ROTATIONAL
- 8 DETACH HEAD
- **Q** MULTIFUNCTIONAL LIGHT
- RECHARGABLE BATTERY

- DURABLE AND LIGHTWEIGHT
- GOTTEN DESIGNED TO RESEMBLE THE MOON
- DOCTORS WILL HAVE CLEAR VISIBILITY FOR ACCURATE WORK
- STEEL MATERIAL AND BATTERY POWERED