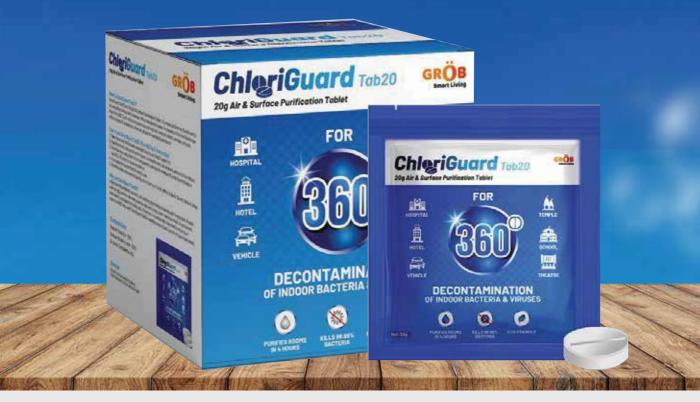

# **CHLORIGUARD**

TAB20 IS A 20G AIR & SURFACE PURIFICATION TABLET

### **FEATURES:**

- (a) MADE OF CHLORINE DIOXIDE WHICH IS A VERY EFFECTIVE BACTERIAL CLEANSER
- OFFERING 360° INDOOR BACTERIA & VIRUS DECONTAMINATION TO A ROOM IN 4 HOURS
- KILLS 99.99% BACTERIA, VIRUSES, & MOULD
- **©** ECO FRIENDLY

Clean every inch of the home in just 4 hours with no physical effort!