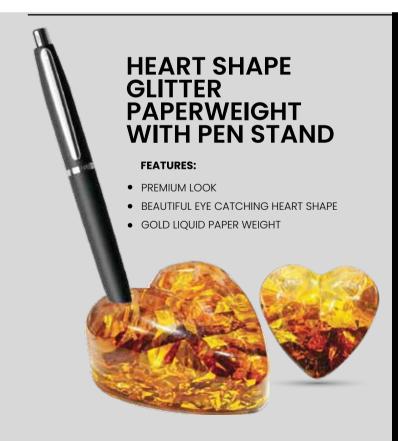

### **FEATURES:**

- VIBRANT COLOURS CAN BE CUSTOMISED
- SUITABLE FOR HOLDING DOWN PAPERS
- PREMIUM PAPERWEIGHT WITH FLAT BRANDING SPACE
- ( ADD SOPHISTICATION TO YOUR DESK

Available in 2 sizes with colour options