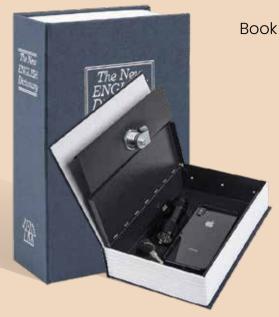

# **BOOK SAFE**

Book shaped secret storage locker

### **FEATURES:**

- STURDY & RELIABLE
- DISGUISED AS LARGE REAL BOOK STYLE
- SAFE LOCK WITH 2 KEYS
- PERFECT FOR STORING SMALLER VALUABLE ITEMS