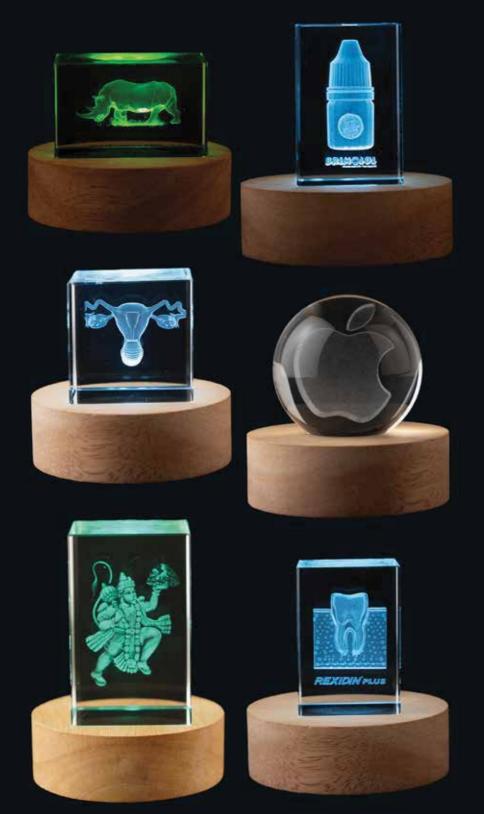

heir brands a competitive edge. If you can imagine it, we can create it at Crafted by Big!



Introducing Grob Prismo, which offers vibrant and colorful gifting choices. It presents you with a spectrum of collections, an array of gifting options crafted to add uniqueness to your workstation, transforming your environment from ordinary to extraordinary. Born out of innovation and crafted to redefine your gifting experiences, Grob Prismo brings a unique blend of style and functionality. Welcome to the world of Grob Prismo – a spectrum of colorful gifting.



- GROB PRISMO
- ZEXCEL
- GROB

LIGHT ESSENTIALS

**HOME ESSENTIALS** 

TRAVEL ESSENTIALS

**OFFICE ESSENTIALS** 

**HEALTH & HYGIENE** 

- CRAFTED BY BIG
- BIG DEALS
- SELF-GARD
- READY STOCK
- BIGIMPEX APP





### **Luxe Collection**



AVAILABLE IN VARIOUS SHAPES & LED COLOURS



### **Luxe Collection**

### 3 IN 1 MULTISTATIONERY HOLDER CUM MOBILE STAND

WITH LED BASE



### **Luxe Collection**

PREMIUM CRYSTAL PEN STAND WITH CUSTOMISED ENGRAVING





### **FEATURES:**

- VIBRANT COLOURS CAN BE CUSTOMISED
- SUITABLE FOR HOLDING DOWN PAPERS
- PREMIUM PAPERWEIGHT WITH FLAT BRANDING SPACE
- ( ADD SOPHISTICATION TO YOUR DESK



Available in 2 sizes with colour options

### **VINCENT VAN GOGH**

### **3D GLASS PAPERWEIGHT**

### **FEATURES:**

- AN IDEAL FEATURE WITH EYE-CATCHING DESIGN
- CUSTOMIZABLE COLOR OPTION
- ELEGANT DESIGN

### **AVAILABLE IN DIFFRENT SIZES**











### Classic Series

# 7 Wonders Collection





**GREAT WALL OF CHINA** 



**PETRA** 



COLOSSEUM



CHICHÉN ITZÁ



**MACHU PICCHU** 



**CHRIS