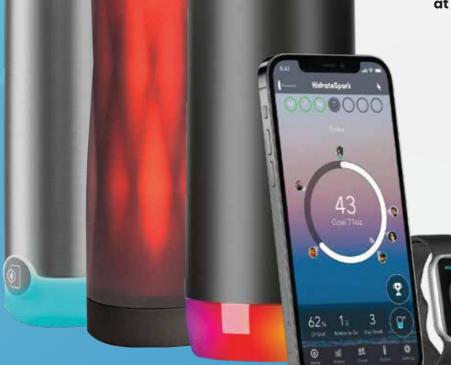

# HidrateSpark

# WORLD'S SMARTEST WATER BOTTLE.

EXCLUSIVE DISTRIBUTORS FOR INDIAN MARKET

Sold Internationally at Apple Stores

# HidrateSpark.

**TAP** 

### **SYNCS**

Syncs with our hydration app on your phone via tap

#### **TRACKS**

Track your water intake and syncs with fitness trackers

#### **GLOWS**

Bottle glows as a helpfull reminder to keep you hydrated