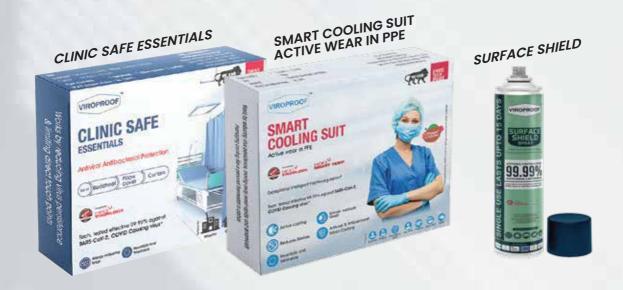

VIROPROOF PRODUCTS ARE DESIGNED TO PROTECT PEOPLE AND PROFESSIONALS ACTIVELY FROM VIRAL/ BACTERIAL INFECTION & REDUCE BURDEN ON FRONTLINE HEALTH SYSTEM. ALL PRODUCTS ARE HYPO ALLERGIC SKIN FRIENDLY, REUSABLE & WASHABLE. VIROPROOF PRODUCTS ARE DEVELOPED BY A TEAM OF DOCTORS & ENGINEERS FROM HARVARD UNIVERSITY, UNIV. OF MICHIGAN, IIT AND NIFT.