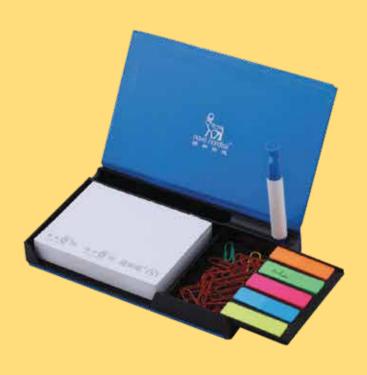

# **Folding Chit Pad**

Sticky Notepad with Pen & Clip Holder

3 in 1 Faber Castell Highlighter with Stand

Hands Shaped Mobile Holder

Pop Up Chitpad Holder