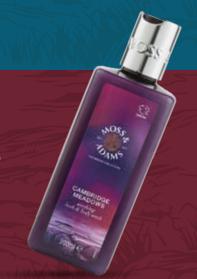

# Cambridge Meadows

Luxury bath and body wash with fragrances inspired by the beautiful Cambridge Meadows with soothing notes of violet leaf, fresh jasmine, and wild amber.

300ML

We've honouved to be awarded