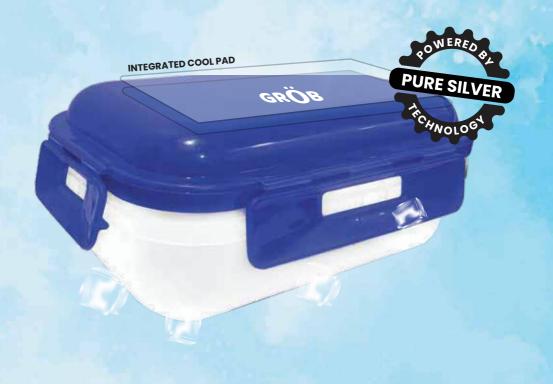

# CHILL N GO + ANTI MICROBIAL COOL BOX

### **FEATURES:**

- EEPS YOUR FOOD FRESH FOR UP TO 5 HOURS
- O POWERED BY PURE SILVER TECHNOLOGY THAT ENSURES THE CONTAINER IS ANTIBACTERIAL
- INTEGRATED COOLING IN THE LID
- (a) HYGIENIC, 99% BACTERIA RESISTANT
- COMPACT
- **★** TRAVEL FRIENDLY

CAN USE IT AT HOME AS WELL AS WHILE TRAVELING, TO CARRY FRUITS, SALADS, SANDWICHES