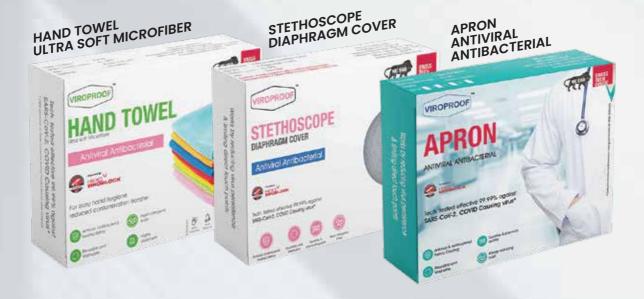

VIROPROOF PRODUCTS ARE DESIGNED TO PROTECT PEOPLE AND PROFESSIONALS ACTIVELY FROM VIRAL/ BACTERIAL INFECTION & REDUCE BURDEN ON FRONTLINE HEALTH SYSTEM. ALL PRODUCTS ARE HYPO ALLERGIC SKIN FRIENDLY, REUSABLE & WASHABLE. VIROPROOF PRODUCTS ARE DEVELOPED BY A TEAM OF DOCTORS & ENGINEERS FROM HARVARD UNIVERSITY, UNIV. OF MICHIGAN, IIT AND NIFT.