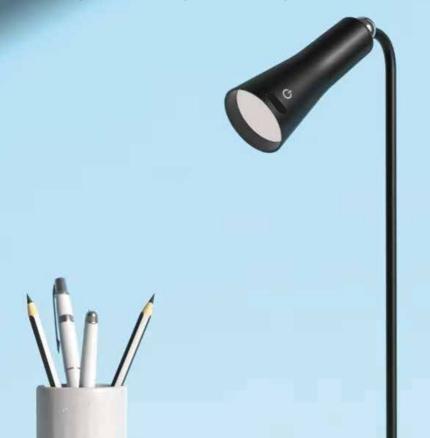

### **MAGNOLITE**

THE ULTIMATE PORTABLE LIGHT

### **FEATURES:**

- POWERFUL NEODYMIUM
- ⇒ 360 DEGREE ROTATIONAL
- 8 DETACH HEAD
- **Q** MULTIFUNCTIONAL LIGHT
- RECHARGABLE BATTERY

- DURABLE AND LIGHTWEIGHT
- GOTTEN DESIGNED TO RESEMBLE THE MOON
- DOCTORS WILL HAVE CLEAR VISIBILITY FOR ACCURATE WORK
- STEEL MATERIAL AND BATTERY POWERED