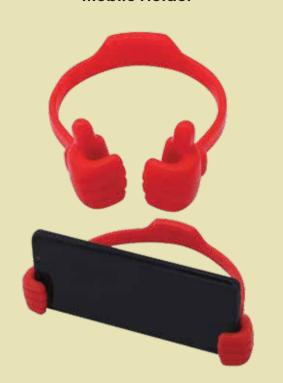

# **Folding Chit Pad**

Sticky Notepad with Pen & Clip Holder

3 in 1 Faber Castell Highlighter with Stand

Hands Shaped Mobile Holder

Pop Up Chitpad Holder