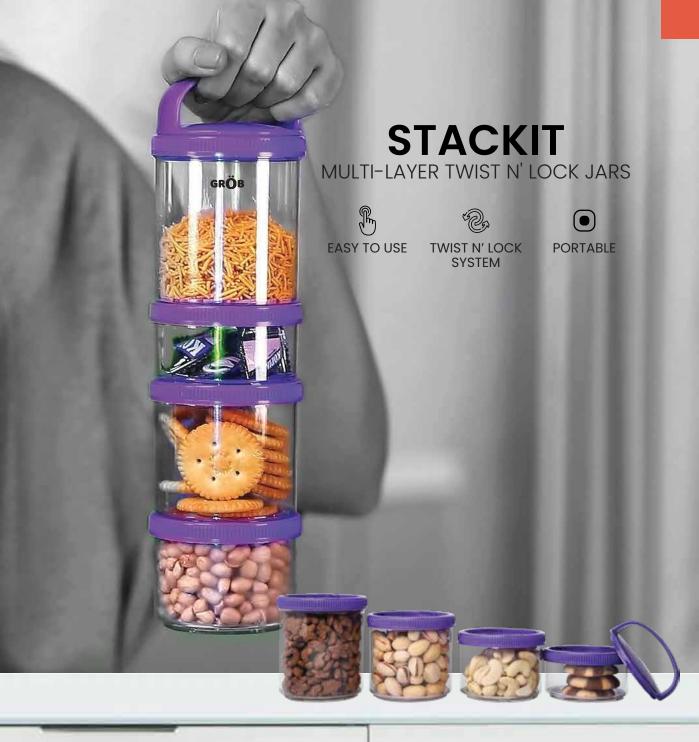

## HOME ESSENITIALS

Ergonomic Design

**Auto-Supporting** Back Rest

Comfortable for **Long Duration Use** 

Washable

Sofa - Bed

- SMART CONTAINERS WITH A TWIST N' LOCK SYSTEM & DETACHABLE HANDLE
- SECURE SEAL FOR WORRY-FREE TRAVEL
- ASSORTED SIZES FOR ALL TYPES OF STORAGE
- **₩** ODOUR-FREE
- STAIN-FREE
- // SCRATCH-FREE