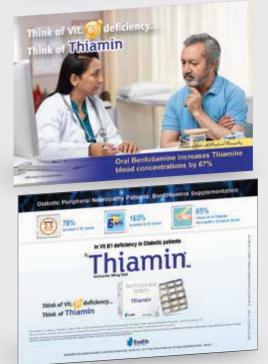

Doctor Engagement

ZEXCEL helps design and execute digital and physical Continuous Medical Education programs through an array of global KOLs and medical associations. ZEXCELs international tie ups with global scientific solutions provider ANEJO HEALTH COMMUNICATIONS enables provide accurately designed medical solutions that aid doctor's practice.

### **Patient Engagement**

A common goal for Doctors and Pharmaceutical Companies is to help achieve better patient treatment outcomes. Doctors are increasingly ENGAGING PATIENTS on disease prevention, early diagnosis and compliance to treatment and life-style changes. Scientifically accurate and easy to understand Patient Engagement solutions ease the task of doctor-patient engagement & help build brand equity.

Anejo Health Communications specializes in the design and supply of highly accurate, outstandingly beautiful, and precisely illustrated promotional material for the Pharmaceutical Industry Worldwide for over 30 years. In a crowded market attracting a doctor's interest is crucial and that is why Anejo Material is created by devoting attention

In a crowded market attracting a doctor's interest is crucial and that is why Anejo Material is created by devoting attention to it. The comprehensive Anejo portfolio consists of digital and printed scientific content which is presented in innovative & durable format.