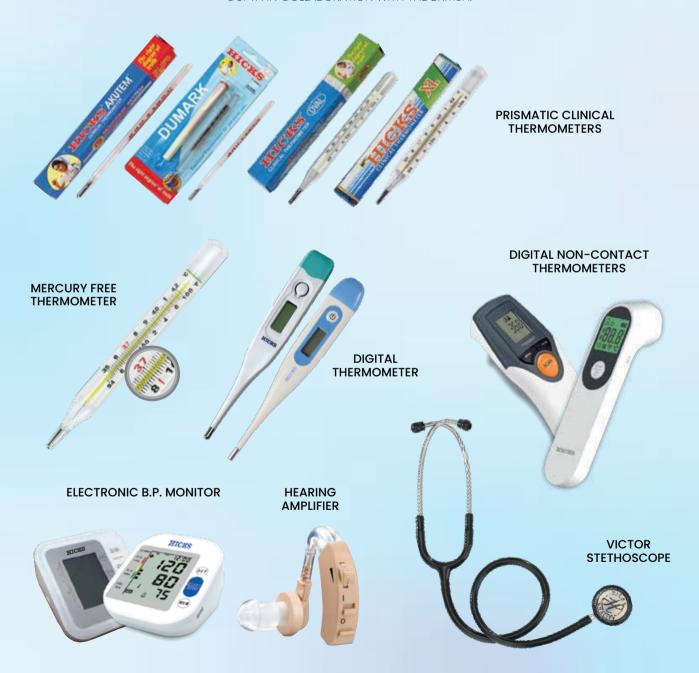

READY TO DRINK TEA CUP

HICKS IS A RENOWNED BRAND NAME THAT WE HEAR ABOUT FREQUENTLY, ESPECIALLY IN REFERENCE TO THERMOMETERS. HOWEVER, THE PRODUCT RANGE OF HICKS IS NOT LIMITED TO JUST THERMOMETERS. THE BRAND HAS SUCCESSFULLY ESTABLISHED ITSELF IN A WIDE ARRAY OF PRODUCTS, INCLUDING MEDICAL DISPOSABLES, CONSUMABLES, DIAGNOSTICS, AND PHARMACEUTICALS. THE FOUNDATION OF HICKS WAS LAID IN 1962 BY THE LATE SHRI V.P. GUPTA IN COLLABORATION WITH THE BRITISH.