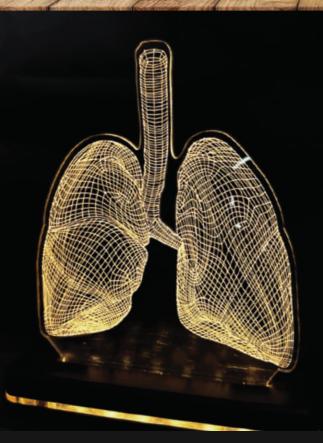

# Led Engraved Table Calendar & Clock

Customizable LED Base for Ambient Lighting

Intricate Anatomy Engravings

Rubik's Cube Pen Stand

Dual Walled Pen Stand

Silicon Mobile Holder

Led Mobile Holder

Smiley Cotton Dispenser