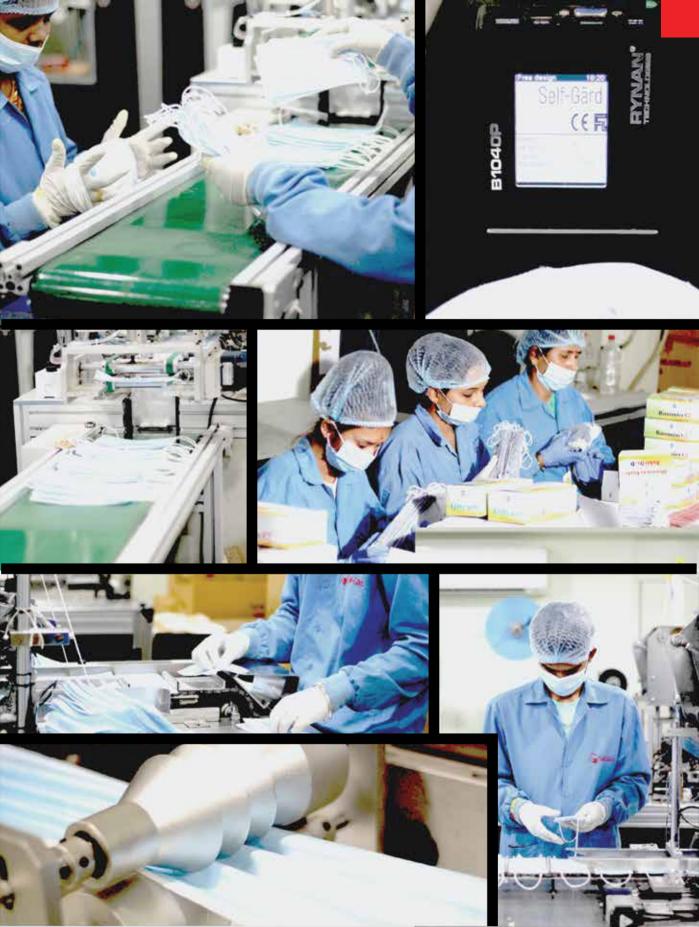

Improved safety leads to improved health. Self-Gard is a leading brand that produces high-quality protective face masks. Our state-of-the-art manufacturing facility in Vasai (Thane) is equipped with fully automated machinery and a clean room facility to ensure the production of top-quality 3-ply, 4-ply, and N95-grade face masks for men, women, and children. Our products are approved by the Bureau of Indian Standards (BIS) and are well-known within the trade and B2B sectors. They are currently being used by some of the top pharmaceutical companies in the healthcare sector.